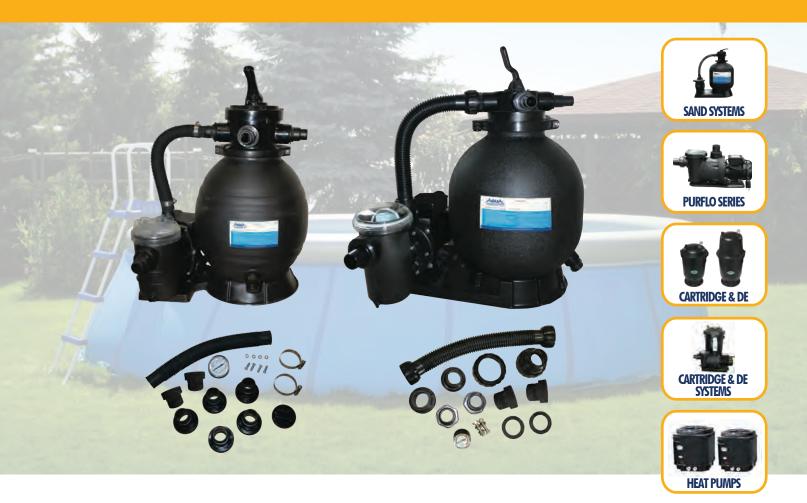

## Sand Filter Systems Soft-Sided & Hard-Wall Pools

AquaPro's full line of sand filter and pump systems deliver unparalleled hydraulic performance, silent operation, and complete accessory offering to make installation a breeze!

- TEFC (Totally Enclosed Fan Cooled) Pump Motor for Quiet Operation
- Includes 40mm Fittings to Work with All Soft-Sided & Hard-Wall Pools
- Systems designed for pools up to 20,000 gallons

## Two Variations in Size