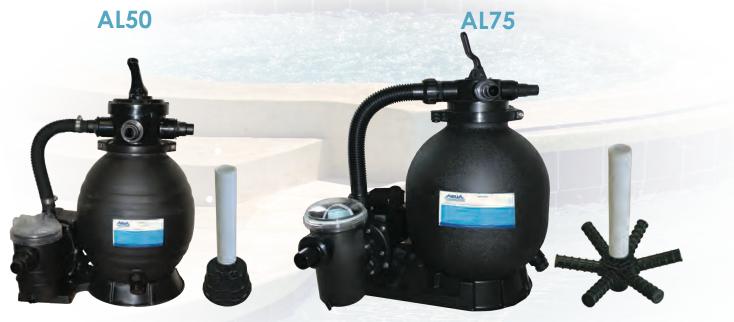

## Two Variations in Size

## Specifications

| MODEL #       | APASFAL50                      | APASFAL75                      |
|---------------|--------------------------------|--------------------------------|
| HORSEPOWER    | 1/2 HP                         | 3/4 HP                         |
| TEFC          | YES                            | YES                            |
| VOLTAGE       | 115 V                          | 115 V                          |
| TANK SIZE     | 13″                            | 15″                            |
| SAND REQUIRED | 45 LB                          | 75 LB                          |
| SIGHT GLASS   | NO                             | YES                            |
| FILTER BASKET | YES                            | YES                            |
| VALVE TYPE    | 4-WAY STANDARD                 | 4-WAY EZ LOK                   |
| LATERAL TYPE  | SINGLE MANIFOLD                | (6) 360° SLOTTED               |
| FLOW RATE     | 30 GPM                         | 45 GPM                         |
| PIPE SIZE     | 1-1/4″                         | 1-1/2″                         |
| VOLUME        | 8 hours 14,400 10 hours 18,000 | 8 hours 21,600 10 hours 27,000 |