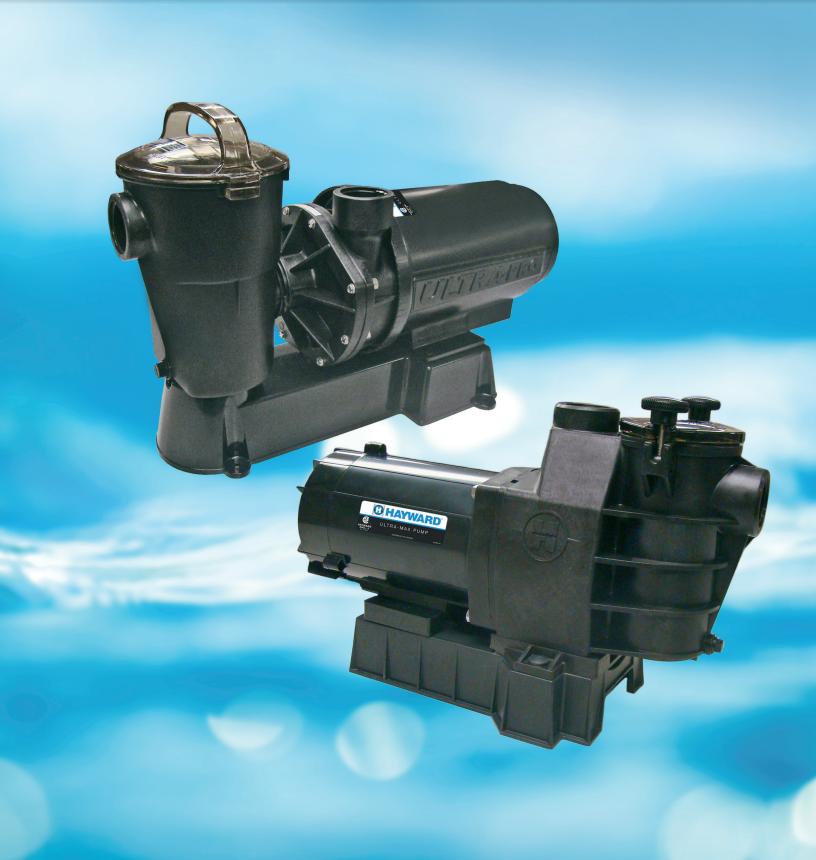

# UltraPro & UltraMax

»»» Above-Ground Pump Series

QUALITY BUILT AND ENGINEERED FOR YEARS OF EFFICIENT, DEPENDABLE SERVICE.

# Above-ground pumps that truly raise the bar.

#### **KEY FEATURES**

- » Exclusive swing-away hand knobs make for easy strainer cover removal
- » See-through strainer cover lets you see when the basket needs cleaning
- » Extra-large debris basket provides added leaf-holding capacity for less frequent maintenance

# **QUICK & EASY INSTALLATION**

The UltraPro" and UltraMax" aboveground pool pumps advanced design provides simple access to all internal parts for fast installation and maintenance. And with exclusive swing-aside hand knobs, strainer cover removal is quick and easy.

# **DURABILITY & LONG LIFE**

An extra-large debris basket provides added leaf-holding capacity and requires less frequent maintenance, while the see-through strainer cover makes it easy to see when the basket needs cleaning.

### **SUPERIOR RESULTS**

UltraPro and UltraMax above-ground pool pumps have been quality-built and engineered to provide years of efficient, dependable service. The heavy-duty, high-performance motor provides quiet operation and is built to last.