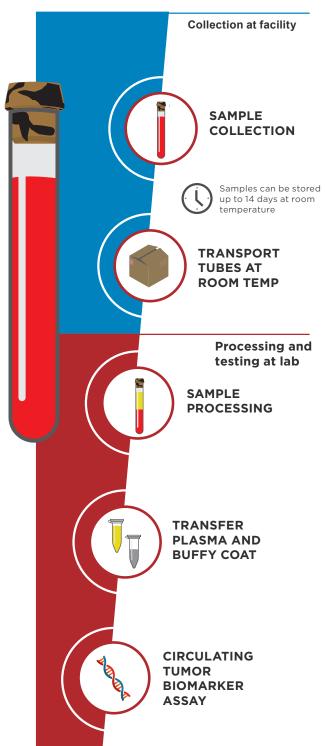

## **Pre-Analytical Workflows**

Streck's Cell-Free DNA BCT® simplifies collection, storage, and shipping of whole blood samples for circulating tumor biomarker assays. The stabilizing reagent included in the Cell-Free DNA BCT enables nucleated blood cells to withstand the stressors of pre-analytical sample handling post-phlebotomy. The reagent protects the original proportions of cfDNA for up to 14 days and CTCs up to 7 days.