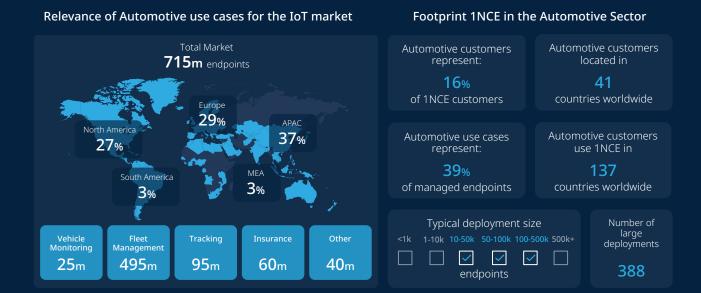

### Facts about 1NCE in Automotive

Our customers are active in several use cases like Dash Cams, <u>eCall,</u> <u>Usage-Based Insurance</u>, <u>Vehicle</u> <u>Diagnostics</u>, <u>EV Charging</u>, and <u>many more</u>.