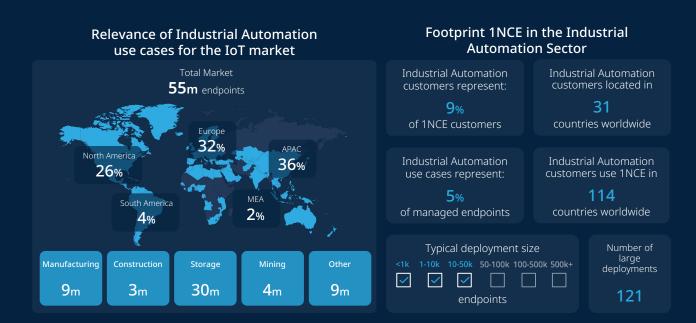

# Facts about 1NCE in Industrial Automation

Our customers are active in several use cases like <u>Predictive Maintenance</u>, <u>Building Automation</u>, <u>Inventory</u> <u>Management & Monitoring</u>, <u>Supply Chain</u> <u>Management</u>, and <u>many more</u>.

#### Benefits

- Optimize cold chain logistics, predict maintenance needs, and improve efficiency.
- Identify and address issues remotely for maximized uptime.
- Streamline building management and reduce energy consumption.
- Gain valuable insights for better industrial practices.
- Embrace Industry 4.0 with reliable connectivity.

#### Full Control of Industrial Automation Data

The leading IoT connectivity provider, with 1NCE you get more.