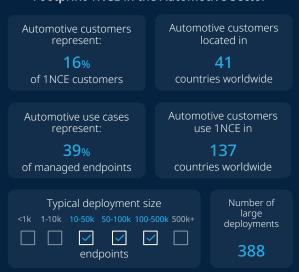

customers are active in several use cases like Dash Cams, eCall, Usage-Based Insurance, Vehicle Diagnostics, EV Charging, and many more.

# 1NCE.com Freedom to Switch (euicc)

#### **Benefits**

- Real-time data for smarter driving and improved vehicle performance.
- Monitor your fleet, optimize routes, and save fuel.
- Enable usage-based insurance programs for cost-effective car ownership.
- Avoid breakdowns with proactive maintenance based on real-time data.
- Stay ahead of the curve with connected car technology.

#### Relevance of Automotive use cases for the IoT market

#### Total Market 715m endpoints Furone 29% APAC North America 37% 27% South America 3% Fleet Monitoring Management 25<sub>m</sub> 495m 95<sub>m</sub> 40<sub>m</sub> 60m

#### Footprint 1NCE in the Automotive Sector



#### **Full Control of Automotive Data**

The leading IoT connectivity provider, with 1NCE you get more.

Talk to us about one SIM. one lifetime price, and global coverage.

- No roaming fees or zones
- No activation fees
- No monthly recurring costs

**1NCE** in a Nutshell



Customers Worldwide



Management



Fortune 500 companies



Countries covered



### Why choose 1NCE?



### Low and transparent operating costs

1NCE delivers pre-paid global cellular connectivity at a fixed price that lasts the entire lifetime of the device: **\$10 for 10 years**, which breaks down to less than 10 cents per month per device. Pay once, and never worry about connectivity for your IoT project again.



### A connectivity solution that scales

The **1NCE IoT Lifetime Flat** comes with no additional