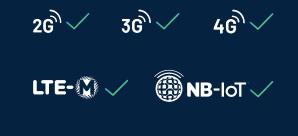

### Technology that grows with your business

1NCE supports all current mobile network standards from 2G, 3G, 4G, NB-IoT and LTE-M on a single SIM card. Seamless network switching with no extra fees ensures the best possible network coverage for each individual use case. Replace old IoT devices as needed and smoothly phase-out any legacy network infrastructure.