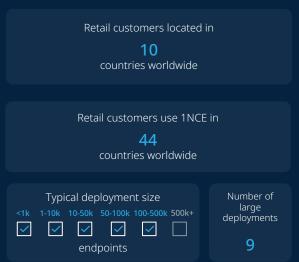

## Retail

Explore the World of IoT Like Never Before!





# **Facts** about 1NCE in **Retail**

Our customers are active in several use cases like point-of-sale terminals, smart vending machines, Electronic Shelf Labeling (ESL), ATMS, kiosks, and many more.

# INCE.com Freedom to Switch (eurcc)

Click for SIM Type

#### **Benefits**

- Simplify your retail journey from checkout to shelf management.
- Enable targeted promotions and enhance customer experience.
- Gain insights for successful retail strategies.

#### Relevance of Retail use cases for the IoT market



#### Footprint 1NCE in the Retail Sector



#### **Full Control of Utility Data**

The leading IoT connectivity provider, with 1NCE you get more.

Talk to us about one SIM, one lifetime price, and global coverage.

- No roaming fees or zones
- No activation fees
- No monthly recurring costs

**1NCE** in a Nutshell



23<sub>k</sub>

Customers Worldwide



30m SIMs in Management ...

Fortune 500 companies



1/3
Countries
covered



## Why choose 1NCE?



## Low and transparent operating costs

1NCE delivers pre-paid global cellular connectivity at a fixed price that lasts the entire lifetime of the device: **\$10 for 10 years**, which breaks down to less than 10 cents per month per device. Pay once, and never worry about connectivity for your IoT project again.



### A connectivity solution that scales

The **1NCE IoT Lifetime Fl