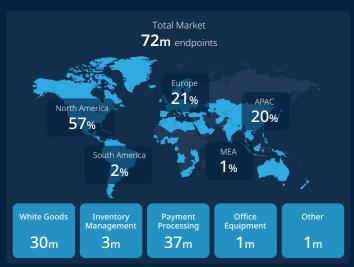

## Retail

Explore the World of IoT Like Never Before!





# **Facts** about 1NCE in **Retail**

Our customers are active in several use cases like point-of-sale terminals, smart vending machines, Electronic Shelf Labeling (ESL), ATMS, kiosks, and many more.

# INCE.com Freedom to Switch (eurcc)

Click for SIM Type

#### **Benefits**

- Simplify your retail journey from checkout to shelf management.
- Enable targeted promotions and enhance customer experience.
- Gain insights for successful retail strategies.

#### Relevance of Retail use cases for the IoT market



#### Footprint 1NCE in the Retail Sector



#### **Full Control of Utility Data**

The leading IoT connectivity provider, with 1NCE you get more.

Talk to us about one SIM, one lifetime price, and global coverage.

- No roaming fees or zones
- No activation fees
- No monthly recurring costs

**1NCE** in a Nutshell



23<sub>k</sub>

Customers Worldwide



30m SIMs in Management ...

Fortune 500 companies



1/3
Countries
covered



## Why choose 1NCE?



## Low and transparent operating costs

1NCE delivers pre-paid global cellular connectivity at a fixed price that lasts the entire lifetime of the device: **\$10 for 10 years**, which breaks down to less than 10 cents per month per device. Pay once, and never worry about connectivity for your IoT project again.



### A connectivity solu