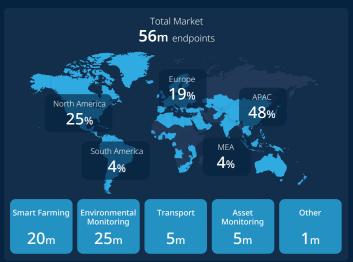

## Smart Agriculture

Explore the World of IoT Like Never Before!





# Facts about 1NCE in Smart Agriculture

Our customers are active in several use cases like <u>Crop Management</u>, <u>Precision Farming</u>, <u>Smart Irrigation</u>, and many more.

#### **Benefits**

- Precision data for optimal irrigation, fertilizer, and pest control.
- Remote monitoring keeps crops thriving from anywhere.
- Tracking beehive health for successful and sustainable beekeeping.
- Reduced waste, optimized resources, and better farm efficiency.
- Data-driven insights for eco-conscious farming.



Click for SIM Types

#### Relevance of Agriculture use cases for the IoT market



#### Footprint 1NCE in the Agriculture Sector



#### Full Control of Smart Agriculture Data

The leading IoT connectivity provider, with 1NCE you get more.

Talk to us about one SIM, one lifetime price, and global coverage.

- No roaming fees or zones
- No activation fees
- No monthly recurring costs

**1NCE** in a Nutshell



23k Customers

Worldwide



**3Um** SIMs in Management ...

Fortune 500 companies



1/3
Countries
covered



### Why choose 1NCE?



### Low and transparent operating costs

1NCE delivers pre-paid global cellular connectivity at a fixed price that lasts the entire lifetime of the device:

10 EUR for 10 years, which breaks down to less than 10 cents per month per device. Pay once and never worry about connectivity for your IoT project again.



### A connectivity