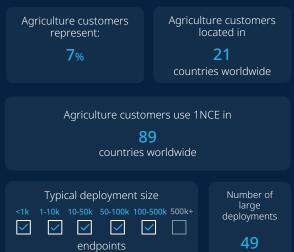

## Smart Agriculture

Explore the World of IoT Like Never Before!





# Facts about 1NCE in Smart Agriculture

Our customers are active in several use cases like <u>Crop Management</u>, <u>Precision Farming</u>, <u>Smart Irrigation</u>, and many more.

#### **Benefits**

- Precision data for optimal irrigation, fertilizer, and pest control.
- Remote monitoring keeps crops thriving from anywhere.
- Tracking beehive health for successful and sustainable beekeeping.
- Reduced waste, optimized resources, and better farm efficiency.
- Data-driven insights for eco-conscious farming.



Click for SIM Types

#### Relevance of Agriculture use cases for the IoT market



#### Footprint 1NCE in the Agriculture Sector



#### Full Control of Smart Agriculture Data

The leading IoT connectivity provider, with 1NCE you get more.

Talk to us about one SIM, one lifetime price, and global coverage.

- No roaming fees or zones
- No activation fees
- No monthly recurring costs

**1NCE** in a Nutshell



23k Customers

Worldwide



**3Um** SIMs in Management ...

Fortune 500 companies



1/3
Countries
covered



### Why choose 1NCE?



### Low and transparent operating costs

1NCE delivers pre-paid global cellular connectivity at a fixed price that lasts the entire lifetime of the device:

10 EUR for 10 years, which breaks down to less than 10 cents per month per device. Pay once and never worry about connectivity for your IoT project again.



### A connectivity solution that scales

The **1NCE IoT Lifetime Fla