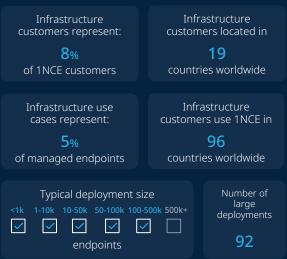

## Infrastructure

Explore the World of IoT Like Never Before!





# Facts about 1NCE in Infrastructure

Our customers are active in several use cases like <u>Infrastructure Management/Monitoring</u>, <u>Building Automation</u>, <u>Smart Lighting</u>, and <u>many more</u>.



Click for SIM Types

#### **Benefits**

- Remote monitoring keeps your infrastructure safe and operational.
- Enhance safety protocols and reduce risks with real-time data.
- Implement predictive maintenance for a longer-lasting infrastructure.
- Optimize resource allocation and cut operational costs.
- Data-driven insights for smarter and greener infrastructure.

#### Relevance of Infrastructure use cases for the IoT market



#### Footprint 1NCE in the Infrastructure Sector



#### Full Control of Infrastructure Data

The leading IoT connectivity provider, with 1NCE you get more.

Talk to us about one SIM, one lifetime price, and global coverage.

- No roaming fees or zones
- No activation fees
- No monthly recurring costs

**1NCE** in a Nutshell



23<sub>k</sub>

Customers Worldwide



30m SIMs in Management ...

Fortune 500 companies



1/3
Countries
covered



### Why choose 1NCE?



#### Low and transparent operating costs

1NCE delivers pre-paid global cellular connectivity at a fixed price that lasts the entire lifetime of the device: \$10 for 10 years, which breaks down to less than 10 cents per month per device. Pay once, and never worry about connectivity for your IoT project again.



#### A connectivity solution that scales

The 1NCE IoT Lifetime F