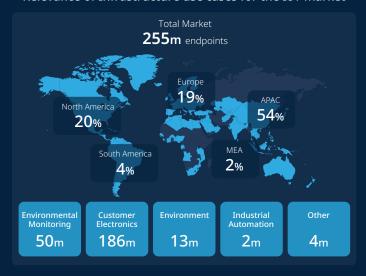

## Infrastructure

Explore the World of IoT Like Never Before!





# Facts about 1NCE in Infrastructure

Our customers are active in several use cases like <u>Infrastructure Management/Monitoring</u>, <u>Building Automation</u>, <u>Smart Lighting</u>, and <u>many more</u>.



Click for SIM Types

#### **Benefits**

- Remote monitoring keeps your infrastructure safe and operational.
- Enhance safety protocols and reduce risks with real-time data.
- Implement predictive maintenance for a longer-lasting infrastructure.
- Optimize resource allocation and cut operational costs.
- Data-driven insights for smarter and greener infrastructure.

#### Relevance of Infrastructure use cases for the IoT market



#### Footprint 1NCE in the Infrastructure Sector



#### Full Control of Infrastructure Data

The leading IoT connectivity provider, with 1NCE you get more.

Talk to us about one SIM, one lifetime price, and global coverage.

- No roaming fees or zones
- No activation fees
- No monthly recurring costs

**1NCE** in a Nutshell



23<sub>k</sub>

Customers Worldwide



30m SIMs in Management ...

Fortune 500 companies



1/3
Countries
covered



### Why choose 1NCE?



#### Low and transparent operating costs

1NCE delivers pre-paid global cellular connectivity at a fixed price that lasts the entire lifetime of the device: \$10 for 10 years, which breaks down to less than 10 cents per month per device. Pay once, and never worry about connectivity for your IoT project again.



#### A connec