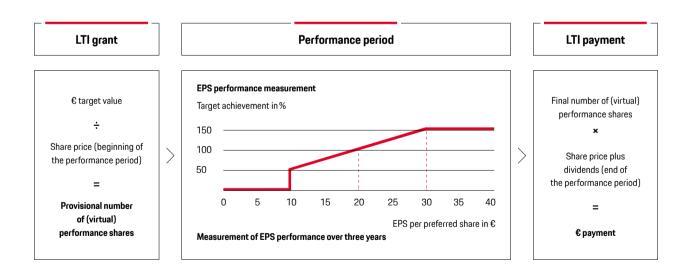

- b) Performance criteria for long-term incentive (LTI) 2020–2022 and the outlook for the LTI 2021–2023 and 2022–2024
- aa) Information on the LTI under the former Executive Board remuneration system

The former Executive Board remuneration system provided for share-based long-term variable remuneration for the Executive Board members in the form of a forward-looking performance share plan with a term of three years. The LTI was based on the share price performance and EPS of the Volkswagen AG preferred share (German securities identification number: 766403) during the three-year term. The Executive Board members were allocated a certain number of performance shares at the beginning of the three-year performance period, depending on the respective target value. After the performance period had ended, the final number of

performance shares was determined on the basis of the average EPS target achievement of the Volkswagen preferred share during the performance period. The final number of performance shares was multiplied by the sum of the Volkswagen preferred share price on each of the last 30 trading days prior to the end of the performance period, rounded in line with common business practice to two decimal places, and the dividends paid per Volkswagen preferred share in the performance period. The LTI can range between €0 and 200% of the target amount (cap).

Under the former Executive Board remuneration system, the members of the Executive Board were allocated a total of three tranches of the performance share plan: 2020–2022, 2021–2023 and 2022–2024. The first tranche of the three-year performance share plan with the performance period 2020–2022 was paid out in fiscal year 2023.