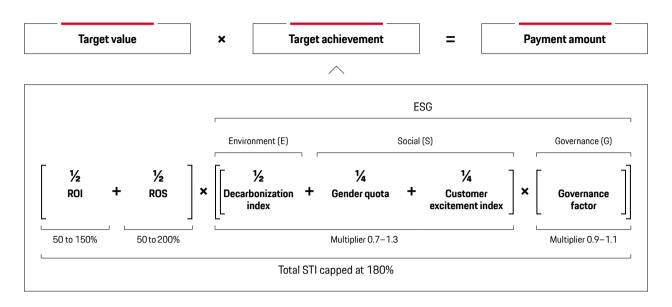

#### 2.2.1. Performance criteria for variable remuneration

a) Performance criteria for the annual bonus

The annual bonus is a short-term variable remuneration component based on target achievement during the fiscal year. It is aligned with the financial targets of Porsche AG and an ESG factor. The Supervisory Board of Porsche AG sets the target values for each fiscal year. After the end of the fiscal year, target achievement is reviewed and the payment amount determined. The payment amount is calculated by multiplying the individual target amount by the sum of the weighted financial sub-target achievement levels and then by the ESG factor. The annual bonus can range between €0 and 180% of the target amount (cap). The resulting amount is paid out to the Executive Board members, subject to malus provisions. The actual figures are rounded to one decimal place, although the initial calculation is based on two decimal places; any deviations are due to rounding differences.

#### aa) Financial targets

The following overviews show the threshold values, target values and maximum values set by the Supervisory Board for fiscal year 2023 for the operating return on sales of the Porsche AG Group (ROS) and the return on investment of the Porsche AG automotive segment (ROI), along with the actual figures and target achievement levels in percent in fiscal year 2023.

| %                         | 2023  |
|---------------------------|-------|
| ROS                       |       |
| Maximum value (200%)      | 19.0  |
| Target value (100%)       | 15.0  |
| Threshold value (50%)     | 12.5  |
| Actual                    | 18.0  |
| Target achievement (in %) | 174.0 |
| ROI                       |       |
| Maximum value (150%)      | 30.0  |
| Target value (100%)       | 24.0  |
| Threshold value (50%)     | 18.0  |
| Actual                    | 24.7  |
| Target achievement (in %) | 106.0 |
| Total target achievement  | 140.0 |

#### bb) ESG factor

The following overview shows the minimum values, target values and maximum values set by the Supervisory Board for fiscal year 2023 for the environmental (decarbonization index) and social (gender quota and customer excitement index) subtargets, along with the actual figures and target achievement levels in fiscal year 2023.

 $<sup>^{1}</sup>$  Including voluntary  $\mathrm{CO}_2$  compensation measures through climate change mitigation projects

The overall ESG factor is calculated using the weighted subfactors environmental (50%), gender quota (25%) and customer excitement index (25%) and amounts to 1.24 for fiscal year 2023.