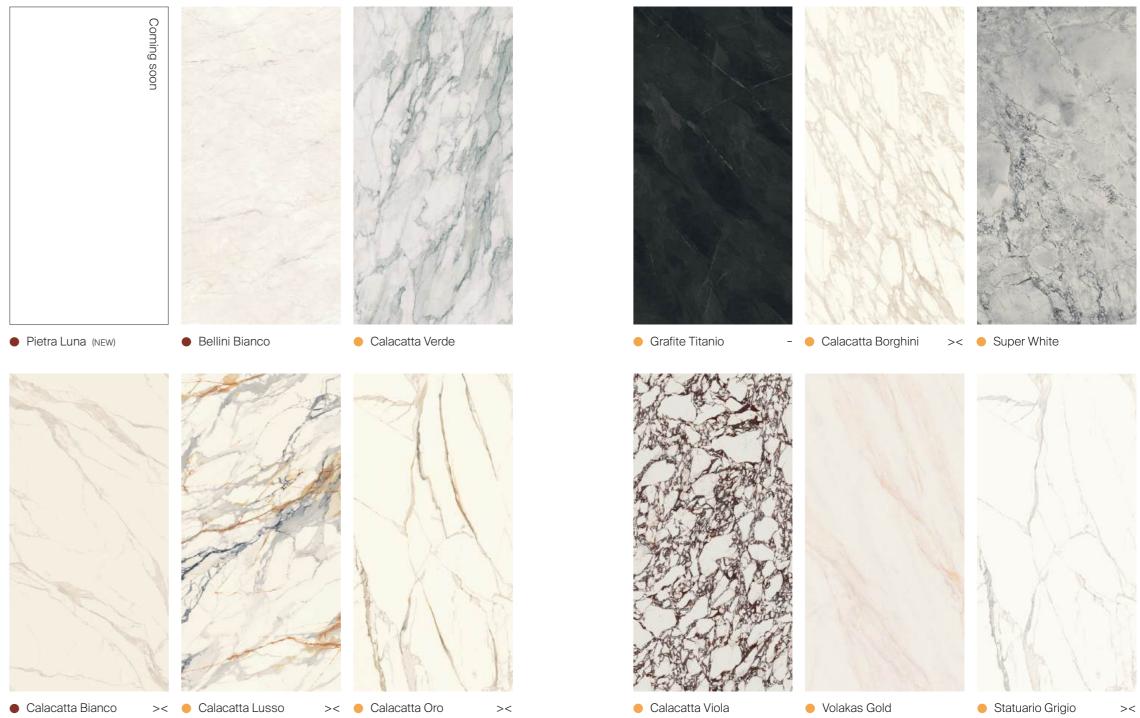

### Price ranges

| Pure    | A cost-effective range of neutral staples.                       |
|---------|------------------------------------------------------------------|
| Classic | Superb interpretations of refined natural veined stones.         |
| Deluxe  | Precise recreations of rare and visually striking veined stones. |

Pricing is determined by the complexity of a stone's manufacture; all surfaces are of equal, premium quality.

Scan to learn more about the Smartstone Sintered Collection.

\*Surface finishes and through-body veining are not displayed in these swatches. \*Please reference sample for surface finishes and through-body veining.

# Sintered Collection Porcelain, reimagined.

Discover natural stone recreations with next-level aesthetics and performance: the Smartstone **Sintered Collection**.

Price ranges Pure Classic Deluxe All slabs feature through-body veining and colour.

>< Book matching available - Suede surface finish

Images depict full slabs and indicative colour. Smartstone slabs are 3200 x 1600mm in size.

For the most accurate slab representation, we recommend you visit a Smartstone showroom.