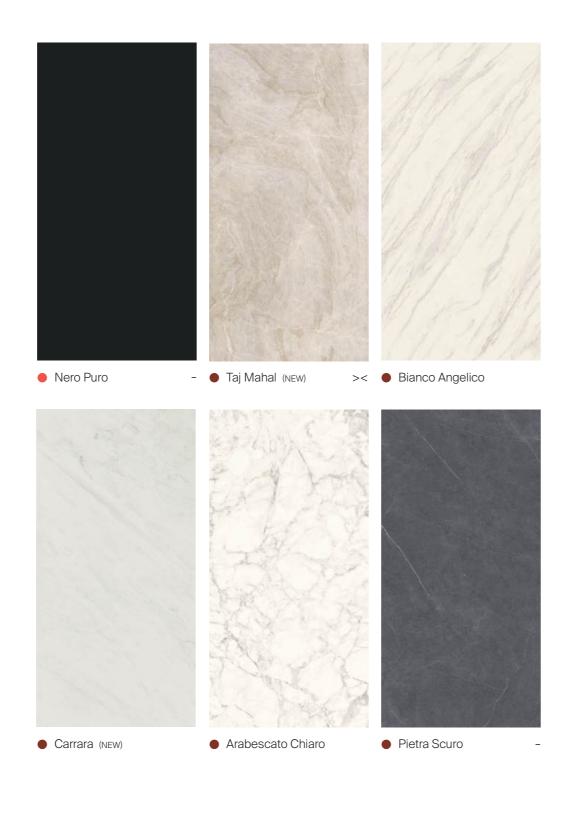

### Price ranges

| Pure    | A cost-effective range of neutral staples.                       |
|---------|------------------------------------------------------------------|
| Classic | Superb interpretations of refined natural veined stones.         |
| Deluxe  | Precise recreations of rare and visually striking veined stones. |

Pricing is determined by the complexity of a stone's manufacture; all surfaces are of equal, premium quality.

Scan to learn more about the Smartstone Sintered Collection.

\*Surface finishes and through-body veining are not displayed in these swatches. \*Please reference sample for surface finishes and through-body veining.

# Sintered Collection Porcelain, reimagined.

Discover natural stone recreations with next-level aesthetics and performance: the Smartstone **Sintered Collection**.

Price ranges Pure Classic Deluxe All slabs feature through-body veining and colour.