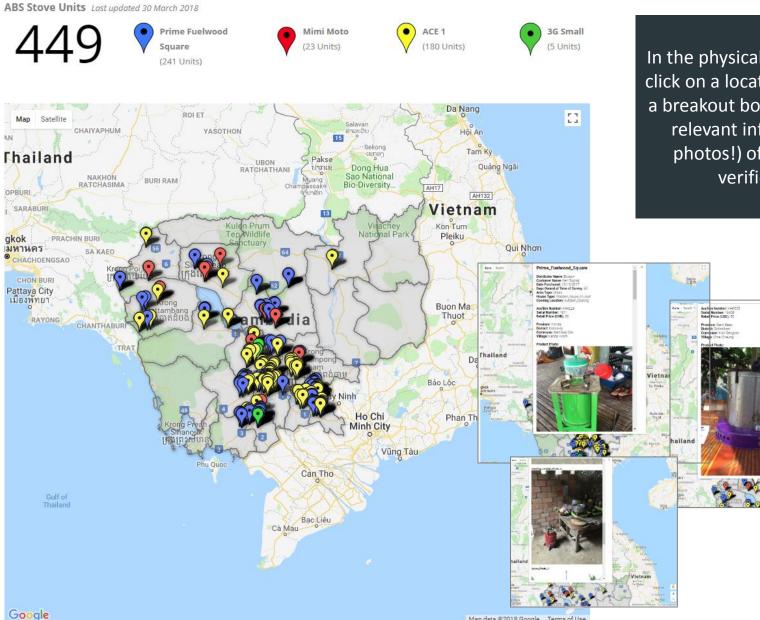

#### **Cambodia: ABS Physical Verification Locations**

The GPS locations are specific to each household that has been physically verified by the IVA.

In the physical verification map, click on a location marker to see a breakout box that contains all relevant information (and photos!) of the physically verified stove.