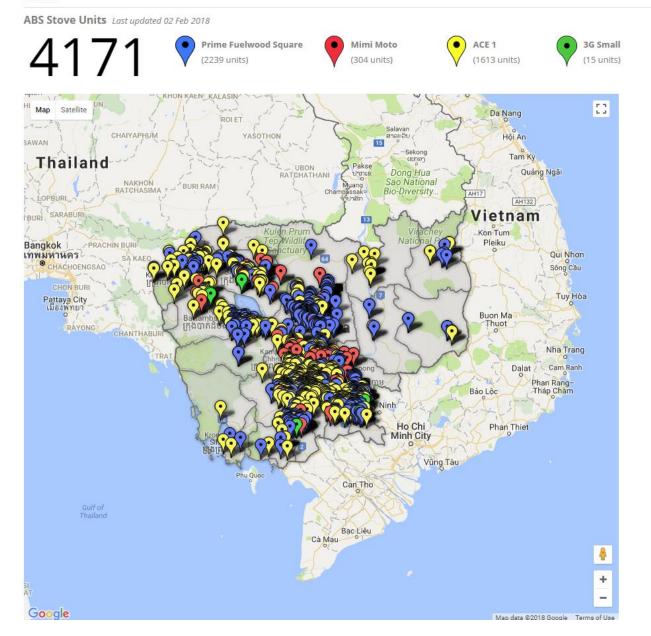

#### **Cambodia: ABS Customer Locations**

GPS locations are based on location information (Province, District, Commune, Village) reported by Distributors as part of their RBF Claim. The GPS locations do not represent the actual household. They represent the central point in each village per the village level GPS coordinates sourced from the 2008 Population Census.

GPS locations collected during verification are visualised in an interactive electronic map.

To access the map, go to <u>thestoveauction.org</u>, click "Login" on the top navigation bar. Enter "217Monireth" as the password and select the map you wish to view.

#### **Cambodia: ABS Physical Verification Locations**

The GPS locations are specific to each household that has been physically verified by the IVA.

In the physical verification map, click on a location marker to see a breakout box that contains all relevant information (and photos!) of the physically verified stove.

Vietnam

Manana and Andrews

mit 🌢