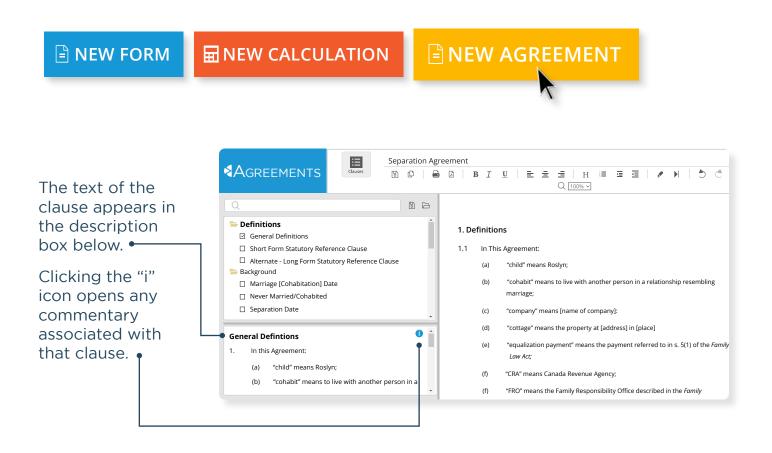

# **Creating an Agreement**

#### To create an Agreement:

- 1. Select the Matter for which you wish to create an Agreement.
- 2. Click the yellow NEW AGREEMENT button, located in the centre of the screen just under the summarized Matter Details. This opens DivorceMate Cloud Agreement.
- 3. Select the type of Agreement you would like to create, then click OK.

To open a clause, click it once.

To insert a clause into your Agreement, double-click it, or select its check box.

The Agreement you are building is shown on the right side of the screen. You can edit the Agreement as it is being built, or at the end of the building process.

If you'd like to see the Agreement without the "Clauses" panel on the side, click the "Clauses" icon near the top of the screen