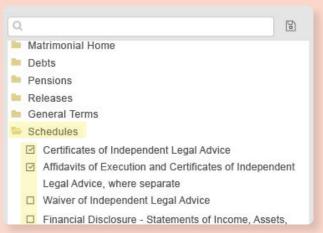

### Schedules

You can select the applicable schedules to be appended to the Agreement from the Schedule folder in the clause list.

In addition, there are some Financial Disclosure documents found in your DivorceMate Cloud Forms, that can be included as Schedules to any Agreement.