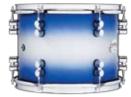

### **Platinum Finishes**

Vintage Sunburst Satin Oil

Charcoal Glass

Metallic Blue to Black Burst

Tobacco to Black Burst Satin Oil

Orange Glass

Ebony

Cherry to Black Fade

Black Oyster Sparkle

Red Sparkle

Tobacco Burst over Curly Maple

Emerald to Black Fade Satin Oil

White Oyster

Metallic Red to Black Burst

Silver to Black Sparkle Burst

Slate Glass

Blue to Black Burst Satin Oil

Black Mirra

Metallic Regal to Royal Burst Lacquer

Silver to Regal Blue Sparkle Burst

Tangerine to Blood Red Fade Lacquer

pdp

Blue Strata

Camo Glass FinishPly™

Metallic Green to Black Burst Lacquer

Forest Green Glass