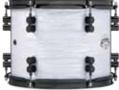

### M5

5-piece All Maple Kit (8x10, 9x12, 12x14" toms, 18x22" bass drum, 5x14" snare) are available in four finishes.

Natural Charcoal Burst

Blue Fade to Black

Black Nickel NOW Available