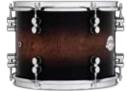

### M5

5-piece All Maple Kit (8x10, 9x12, 12x14" toms, 18x22" bass drum, 5x14" snare) are available in four finishes.

Natural Charcoal Burst

Blue Fade to Black

Black Nickel NOW Available