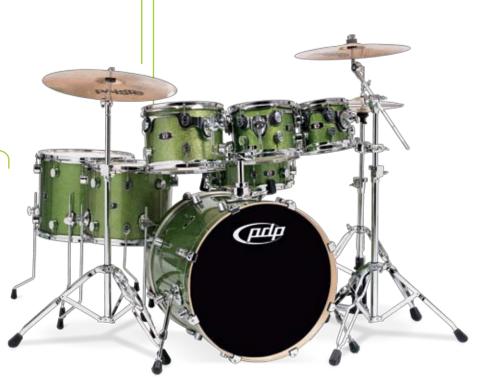

## x7 Now in Maple

The complete X7 line has now been upgraded to All-Maple shells.