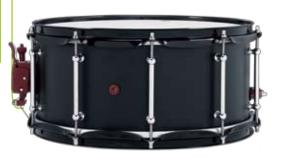

y to Black Fade



Black Oyster Sparkle



Red Sparkle



Tobacco Burst over Curly Maple



Emerald to Black Fade Satin Oil



White Oyster



Metallic Red to Black Burst



Silver to Black Sparkle Burst



Slate Glass



Blue to Black Burst Satin Oil



Black Mirra



Metallic Regal to Royal Burst Lacquer



Silver to Regal Blue Sparkle Burst



Tangerine to Blood Red Fade Lacquer

pdp



Blue Strata



Camo Glass FinishPly™

Metallic Green to Black Burst Lacquer





Forest Green Glass



## **NEW FOR NAMM 2009**



### M5

5-piece All Maple Kit (8x10, 9x12, 12x14" toms, 18x22" bass drum, 5x14" snare) are available in four finishes.



Natural Charcoal Burst



Blue Fade to Black



Black Nickel NOW Available



#### **Rat Rod**

• 6.5x14" Matte Black Lacquer over maple with tube lugs.



## Woody

• 6.5x14" All-Maple Shell with maple wood hoops and tube lugs.



## x7 Now in Maple

The complete X7 line has now been upgraded to All-Maple shells.