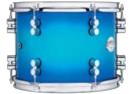

### **Platinum Finishes**

Vintage Sunburst Satin Oil

Charcoal Glass

Metallic Blue to Black Burst

Tobacco to Black Burst Satin Oil

Orange Glass

Ebony

Cherry to Black Fade

Black Oyster Sparkle

Red Sparkle

Tobacco Burst over Curly Maple

Emerald to Black Fade Satin Oil

White Oyster

Metallic Red to Black Burst

Silver to Black Sparkle Burst

Slate Glass

Blue to Black Burst Satin Oil

Black Mirra

Metallic Regal to Royal Burst Lacquer

Silver to Regal Blue Sparkle Burst

Tangerine to Blood Red Fade Lacquer

pdp

Blue Strata

Camo Glass FinishPly™

Metallic Green to Black Burst Lacquer

Forest Green Glass