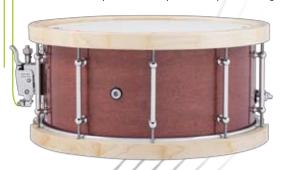

Curly Maple



Emerald to Black Fade Satin Oil



White Oyster



Metallic Red to Black Burst



Silver to Black Sparkle Burst



Slate Glass



Blue to Black Burst Satin Oil



Black Mirra



Metallic Regal to Royal Burst Lacquer



Silver to Regal Blue Sparkle Burst



Tangerine to Blood Red Fade Lacquer

pdp



Blue Strata



Camo Glass FinishPly™

Metallic Green to Black Burst Lacquer





Forest Green Glass



## **NEW FOR NAMM 2009**



### M5

5-piece All Maple Kit (8x10, 9x12, 12x14" toms, 18x22" bass drum, 5x14" snare) are available in four finishes.



Natural Charcoal Burst



Blue Fade to Black



Black Nickel NOW Available



#### **Rat Rod**

• 6.5x14" Matte Black Lacquer over maple with tube lugs.



## Woody

• 6.5x14" All-Maple Shell with maple wood hoops and tube lugs.



## x7 Now in Maple

The complete X7 line has now been upgraded to All-Maple shells.