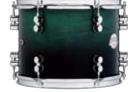

# **NEW FOR NAMM 2009**

### **Platinum Finishes**



Vintage Sunburst Satin Oil



Charcoal Glass



Metallic Blue to Black Burst



Tobacco to Black Burst Satin Oil



Orange Glass



Ebony



Cherry to Black Fade



Black Oyster Sparkle



Red Sparkle



Tobacco Burst over Curly Maple



Emerald to Black Fade Satin Oil



White Oyster



Metallic Red to Black Burst



Silver to Black Sparkle Burst



Slate Glass



Blue to Black Burst Satin Oil



Black Mirra



Metallic Regal to Royal Burst Lacquer



Silver to Regal Blue Sparkle Burst



Tangerine to Blood Red Fade Lacquer

pdp



Blue Strata



Camo Glass FinishPly™

Metallic Green to Black Burst Lacquer





Forest Green Glass



## **NEW FOR NAMM 2009**



### M5

5-piece All Maple Kit (8x10, 9x12, 12x14" toms, 18x22" bass drum, 5x14" snare) are available in four finishes.



Natural Charcoal Burst



Blue Fade to Black



Black Nickel NOW Available



#### **Rat Rod**

• 6.5x14" Matte Black Lacquer over maple with tube lugs.



## Woody

• 6.5x14" All-Maple Shell with maple wood hoops and tube lugs.



## x7 Now in