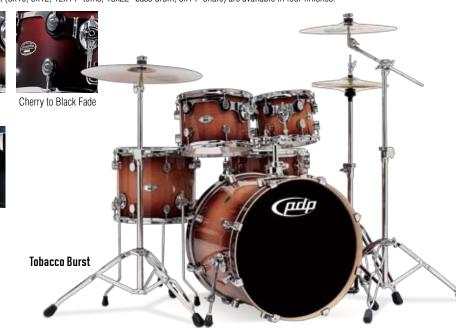

Black Oyster Sparkle

Red Sparkle

Tobacco Burst over Curly Maple

Emerald to Black Fade Satin Oil

White Oyster

Metallic Red to Black Burst

Silver to Black Sparkle Burst

Slate Glass