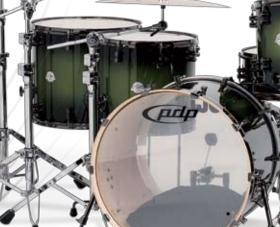

# **NEW FOR NAMM 2009**

### **Platinum Finishes**



Vintage Sunburst Satin Oil



Charcoal Glass



Metallic Blue to Black Burst



Tobacco to Black Burst Satin Oil



Orange Glass



Ebony



Cherry to Black Fade



Black Oyster Sparkle



Red Sparkle



Tobacco Burst over Curly Maple



Emerald to Black Fade Satin Oil



White Oyster



Metallic Red to Black Burst



Silver to Black Sparkle Burst



Slate Glass



Blue to Black Burst Satin Oil



Black Mirra



Metallic Regal to Royal Burst Lacquer



Silver to Regal Blue Sparkle Burst



Tangerine to Blood Red Fade Lacquer

pdp



Blue Strata



Camo Glass FinishPly™

Metallic Green to Black Burst Lacquer





Forest Green Glass



## **NEW FOR NAMM 2009**



### M5

5-piece All Maple Kit (8x10, 9x12, 12x14" toms, 18x22" bass drum, 5x14" snare) are available in four finishes.



Natural Charcoal Burst



Blue Fade to Black



Black Nickel NOW Available



#### **Rat Rod**

• 6.5x14" Matte Black Lacquer over maple with tube lugs.



## Woody

• 6.5x14" All-Maple Shell with maple wood hoops and tube lugs.



## x7 Now in Maple

The complete X7 line has now been upgraded to All-Maple shells.