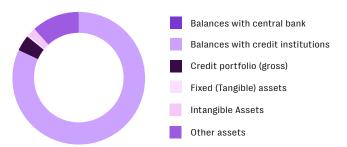

# **Statement Of Financial Position**

### In thousand EUR

| ASSETS                            | Saldo Bank | Saldo Group |
|-----------------------------------|------------|-------------|
| Balances with central bank        | 10         | 10          |
| Balances with credit institutions | 9406       | 10598       |
| Credit portfolio (gross)          | 454        | 454         |
| Credit portfolio impairment       | -44        | -44         |
| Fixed (Tangible) assets           | 61         | 61          |
| Intangible Assets                 | 243        | 243         |
| Other assets                      | 1308       | 10025       |
| TOTAL ASSETS                      | 11439      | 21348       |