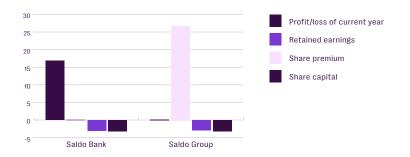

| LIABILITIES       | Saldo Bank | Saldo Group |
|-------------------|------------|-------------|
| Other liabilities | 801        | 801         |
| TOTAL LIABILITIES | 801        | 801         |

| EQUITY AND RESERVES         | Saldo Bank | Saldo Group |
|-----------------------------|------------|-------------|
| Share capital               | 16779      | 3           |
| Share premium               | 0          | 26643       |
| Retained earnings           | -2987      | -2927       |
| Profit/loss of current year | -3154      | -3171       |
| TOTAL EQUITY                | 10638      | 20547       |

| TOTAL EQUITY AND LIABILITIES | 11439 | 21348 |
|------------------------------|-------|-------|
|                              |       |       |

**Equity mEur** 