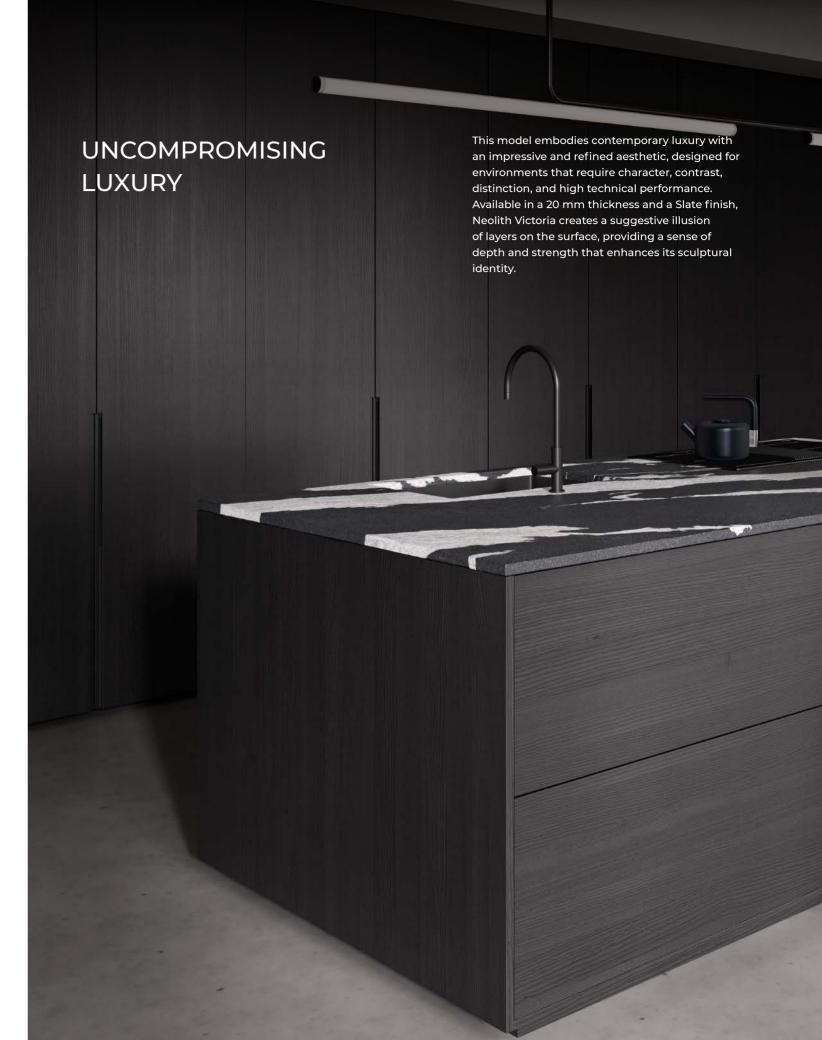

A UNIQUE PROPOSAL TO BRING TO LIFE THE MOST SOPHISTICATED KITCHENS.

NEOLITH VICTORIA IS INSPIRED BY THE STRENGTH AND ELEGANCE OF AN EXCLUSIVE BRAZILIAN GRANITE, REINTERPRETED WITH A NEW DIMENSION OF REALISM AND DETAIL THANKS TO THE TECHNOLOGICAL INNOVATION OF NEOLITH ICONIC DESIGN.

ITS DARK BACKGROUND CONTRASTS WITH THE VISUAL DEPTH AND INTENSE WHITENESS OF ITS VEINS, WHICH RUN THROUGH THE ENTIRE SURFACE, REVEALING AN UNPARALLELED AUTHENTICITY THANKS TO THE 3D PRINTING TECHNOLOGY AND FULL-BODY VEINING FROM NEOLITH ICONIC DESIGN.