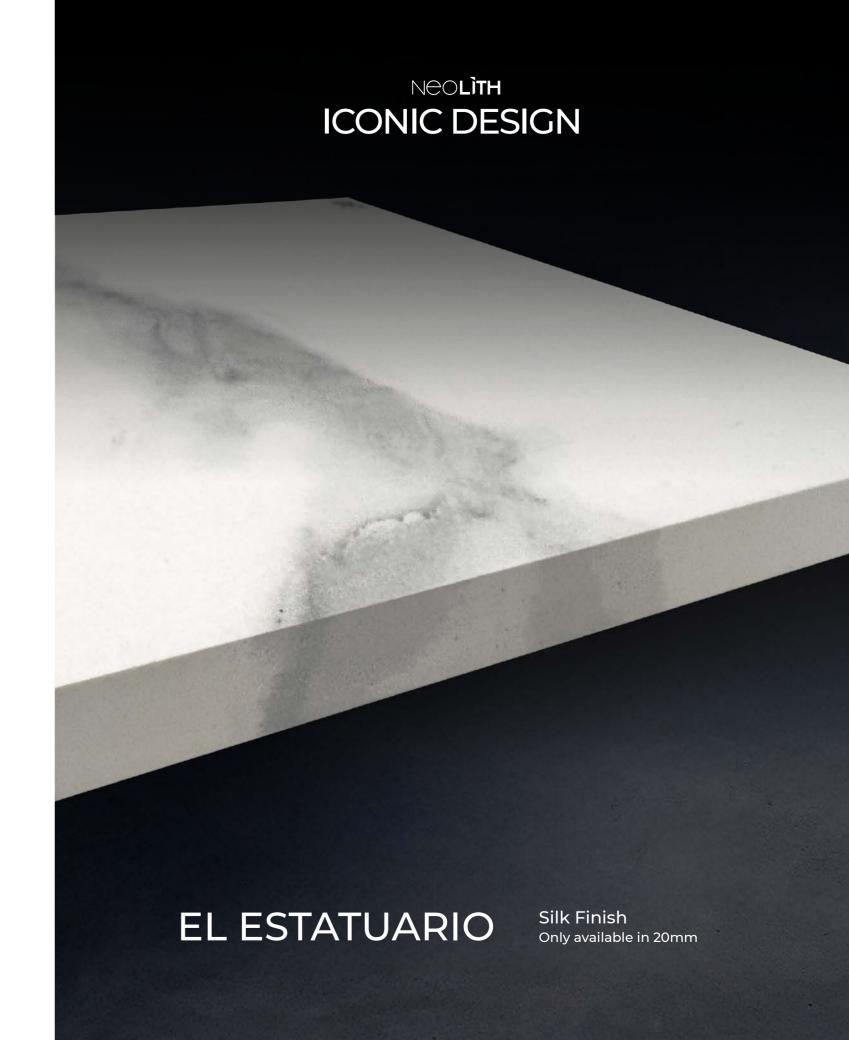

A MAJESTIC AESTHETIC THAT EMERGES FROM THE INSIDE

INSPIRED BY ONE OF THE MOST NOBLE CLASSIC MARBLES
IN HISTORY, NEOLITH EL ESTATUARIO REPRODUCES THE SERENE
AND SOPHISTICATED BEAUTY OF VEINED WHITE MARBLE.
ITS LUMINOUS SURFACE AND SOFT GRAY VEINS EXTEND
HARMONIOUSLY THROUGHOUT THE ENTIRE THICKNESS
OF THE SURFACE, THANKS TO NEOLITH ICONIC DESIGN'S EXCLUSIVE
3D TECHNOLOGY AND FULL-BODY VEINING.

THE MAJESTY OF MARBLE REINTERPRETED WITH PRECISION