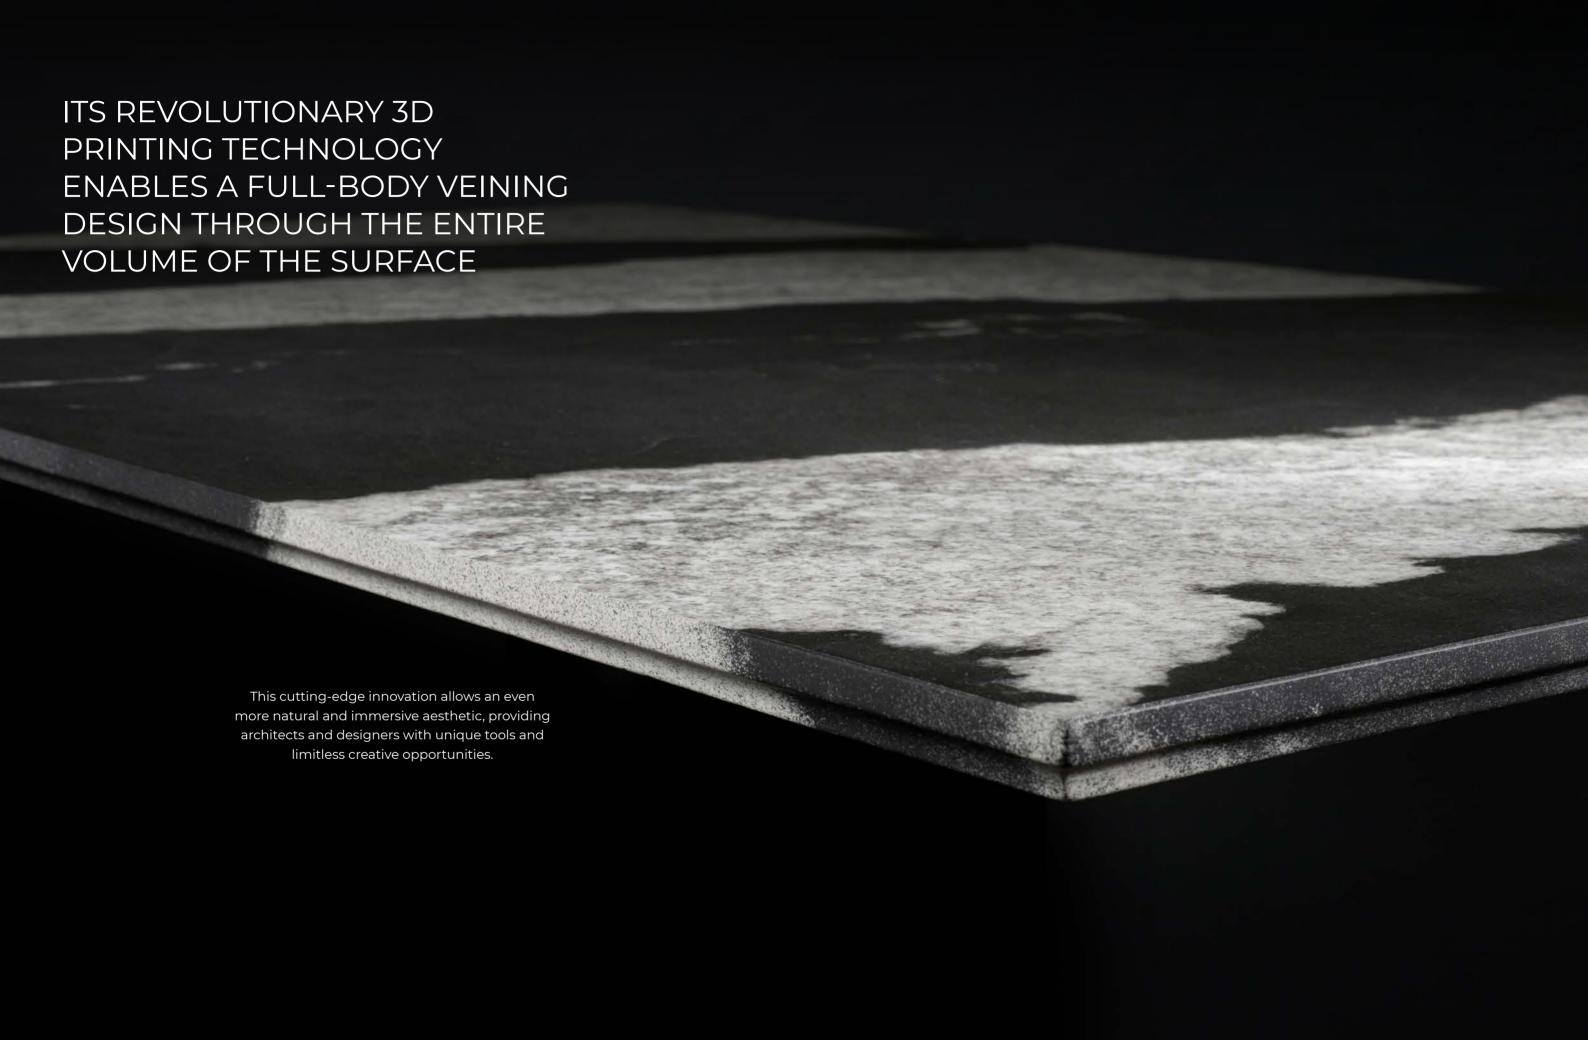

## CREATED PARTICLE BY PARTICLE

Discover a new generation of surfaces where every particle matters and every detail endures.
Created with an unprecedented level of realism,
Neolith Iconic Design represents the aesthetic and technical perfection the industry has been looking for, for years. A true revolution that sets a new benchmark with a design that flows throughout the entire body of the surface, thanks to Neolith Iconic Design's 3D technology and full-body veining.

EVERY VEIN AND EVERY TEXTURE FLOWS CONTINUOUSLY THROUGHOUT ITS FULL BODY, CREATING SURFACES THAT IMPACT FROM THE INSIDE AND THE OUTSIDE.

INSPIRED BY NATURE AND PERFECTED BY TECHNOLOGY,
NEOLITH ICONIC DESIGN REDEFINES THE PRINCIPLES
OF EXCELLENCE IN SURFACE DESIGN, REPLICATING THE
FORMATION PROCESS OF NATURAL STONE, AS IF IT
WAS CRAFTED BY NATURE ITSELF.

ITS DARK BACKGROUND CONTRASTS WITH THE VISUAL DEPTH AND INTENSE WHITENESS OF ITS VEINS, WHICH RUN THROUGH THE ENTIRE SURFACE, REVEALING AN UNPARALLELED AUTHENTICITY THANKS TO THE 3D PRINTING TECHNOLOGY AND FULL-BODY VEINING FROM NEOLITH ICONIC DESIGN.