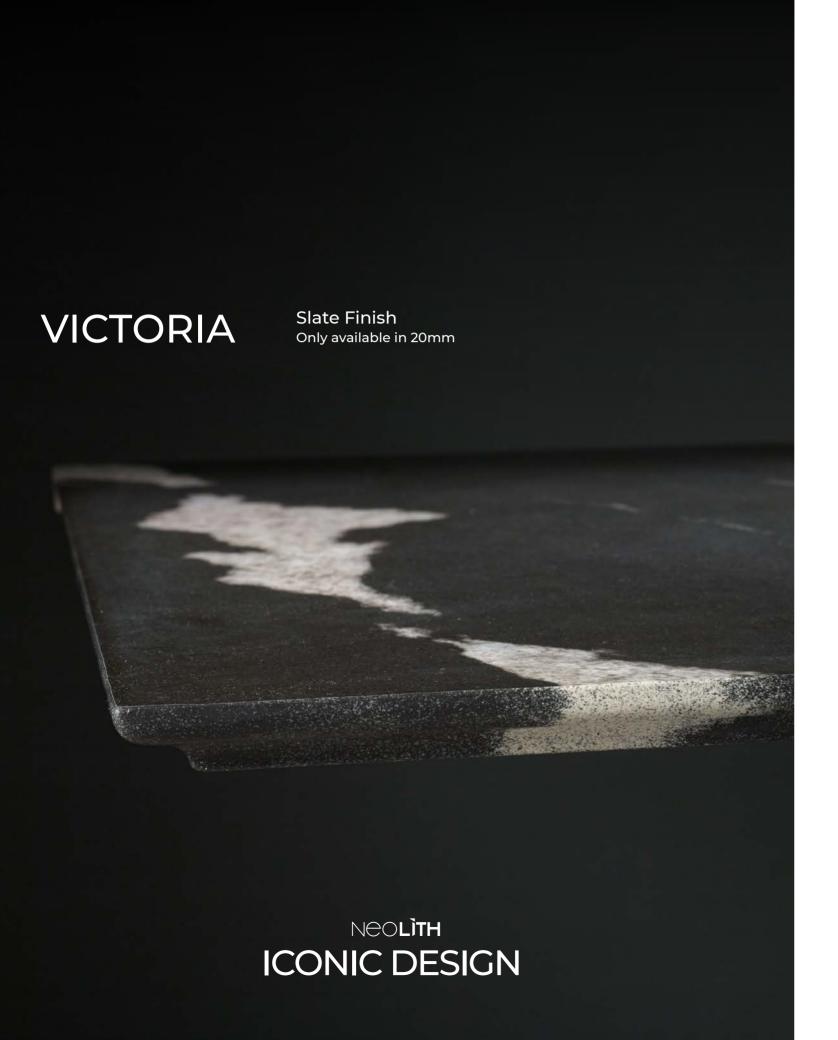

A UNIQUE PROPOSAL TO BRING TO LIFE THE MOST SOPHISTICATED KITCHENS.

NEOLITH VICTORIA IS INSPIRED BY THE STRENGTH AND ELEGANCE OF AN EXCLUSIVE BRAZILIAN GRANITE, REINTERPRETED WITH A NEW DIMENSION OF REALISM AND DETAIL THANKS TO THE TECHNOLOGICAL INNOVATION OF NEOLITH ICONIC DESIGN.

ITS DARK BACKGROUND CONTRASTS WITH THE VISUAL DEPTH AND INTENSE WHITENESS OF ITS VEINS, WHICH RUN THROUGH THE ENTIRE SURFACE, REVEALING AN UNPARALLELED AUTHENTICITY THANKS TO THE 3D PRINTING TECHNOLOGY AND FULL-BODY VEINING FROM NEOLITH ICONIC DESIGN.