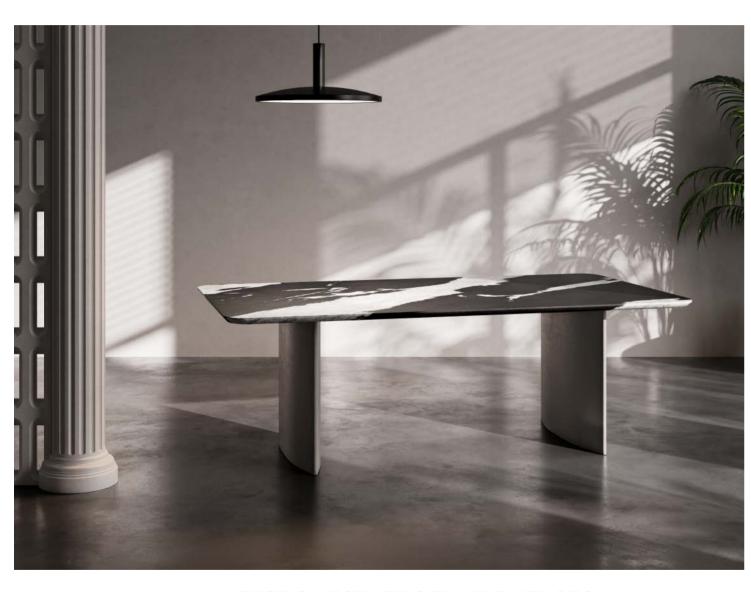

A UNIQUE PROPOSAL TO BRING TO LIFE THE MOST SOPHISTICATED KITCHENS.

NEOLITH VICTORIA IS INSPIRED BY THE STRENGTH AND ELEGANCE OF AN EXCLUSIVE BRAZILIAN GRANITE, REINTERPRETED WITH A NEW DIMENSION OF REALISM AND DETAIL THANKS TO THE TECHNOLOGICAL INNOVATION OF NEOLITH ICONIC DESIGN.

ITS DARK BACKGROUND CONTRASTS WITH THE VISUAL DEPTH AND INTENSE WHITENESS OF ITS VEINS, WHICH RUN THROUGH THE ENTIRE SURFACE, REVEALING AN UNPARALLELED AUTHENTICITY THANKS TO THE 3D PRINTING TECHNOLOGY AND FULL-BODY VEINING FROM NEOLITH ICONIC DESIGN.