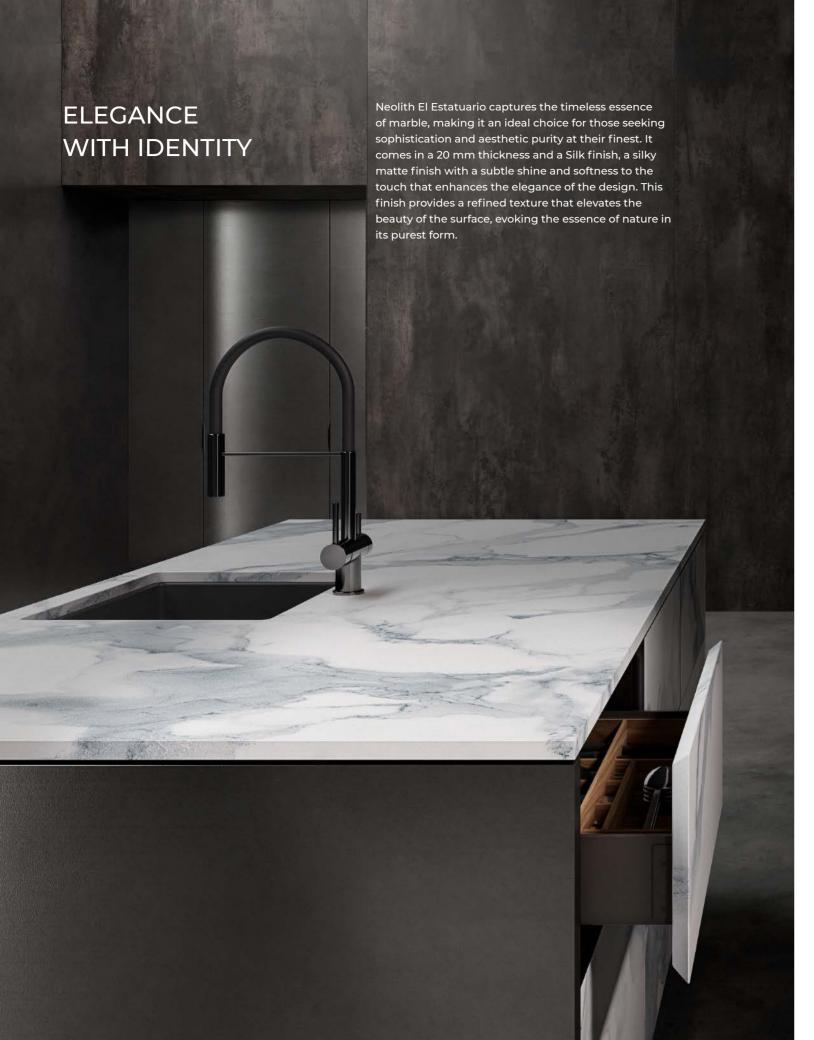

A MAJESTIC AESTHETIC THAT EMERGES FROM THE INSIDE

INSPIRED BY ONE OF THE MOST NOBLE CLASSIC MARBLES
IN HISTORY, NEOLITH EL ESTATUARIO REPRODUCES THE SERENE
AND SOPHISTICATED BEAUTY OF VEINED WHITE MARBLE.
ITS LUMINOUS SURFACE AND SOFT GRAY VEINS EXTEND
HARMONIOUSLY THROUGHOUT THE ENTIRE THICKNESS
OF THE SURFACE, THANKS TO NEOLITH ICONIC DESIGN'S EXCLUSIVE
3D TECHNOLOGY AND FULL-BODY VEINING.

THE MAJESTY OF MARBLE REINTERPRETED WITH PRECISION