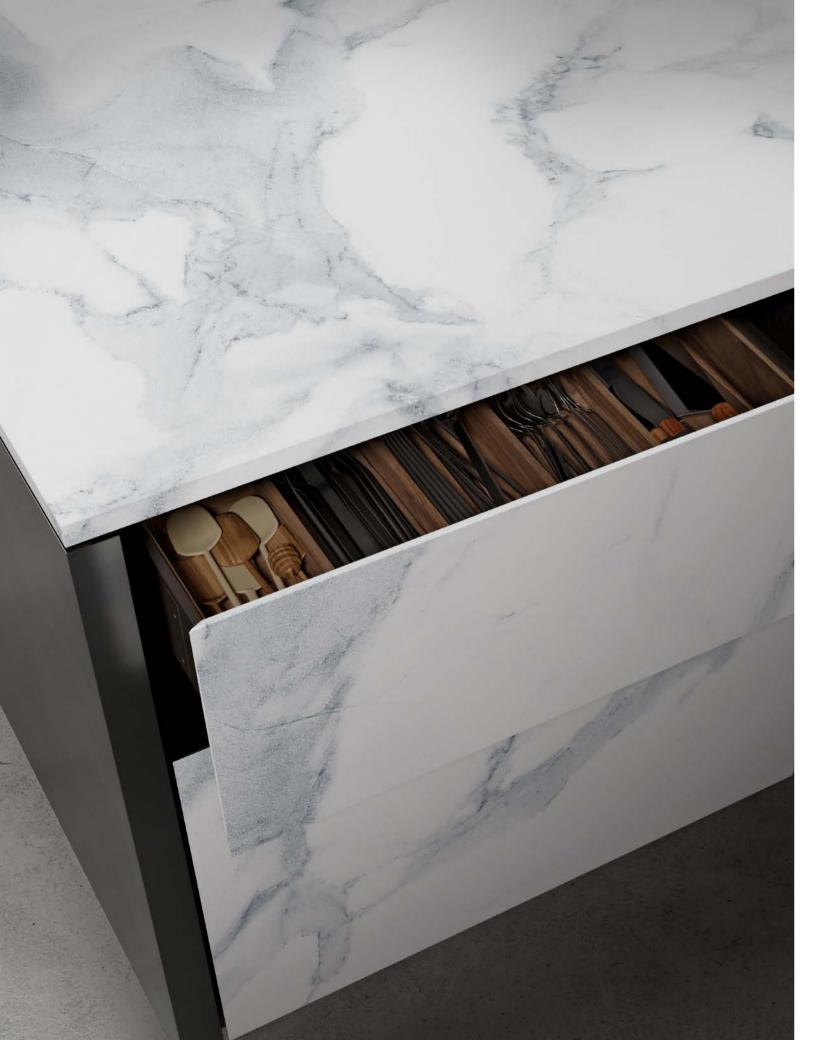

A MAJESTIC AESTHETIC THAT EMERGES FROM THE INSIDE

INSPIRED BY ONE OF THE MOST NOBLE CLASSIC MARBLES
IN HISTORY, NEOLITH EL ESTATUARIO REPRODUCES THE SERENE
AND SOPHISTICATED BEAUTY OF VEINED WHITE MARBLE.
ITS LUMINOUS SURFACE AND SOFT GRAY VEINS EXTEND
HARMONIOUSLY THROUGHOUT THE ENTIRE THICKNESS
OF THE SURFACE, THANKS TO NEOLITH ICONIC DESIGN'S EXCLUSIVE
3D TECHNOLOGY AND FULL-BODY VEINING.

THE MAJESTY OF MARBLE REINTERPRETED WITH PRECISION