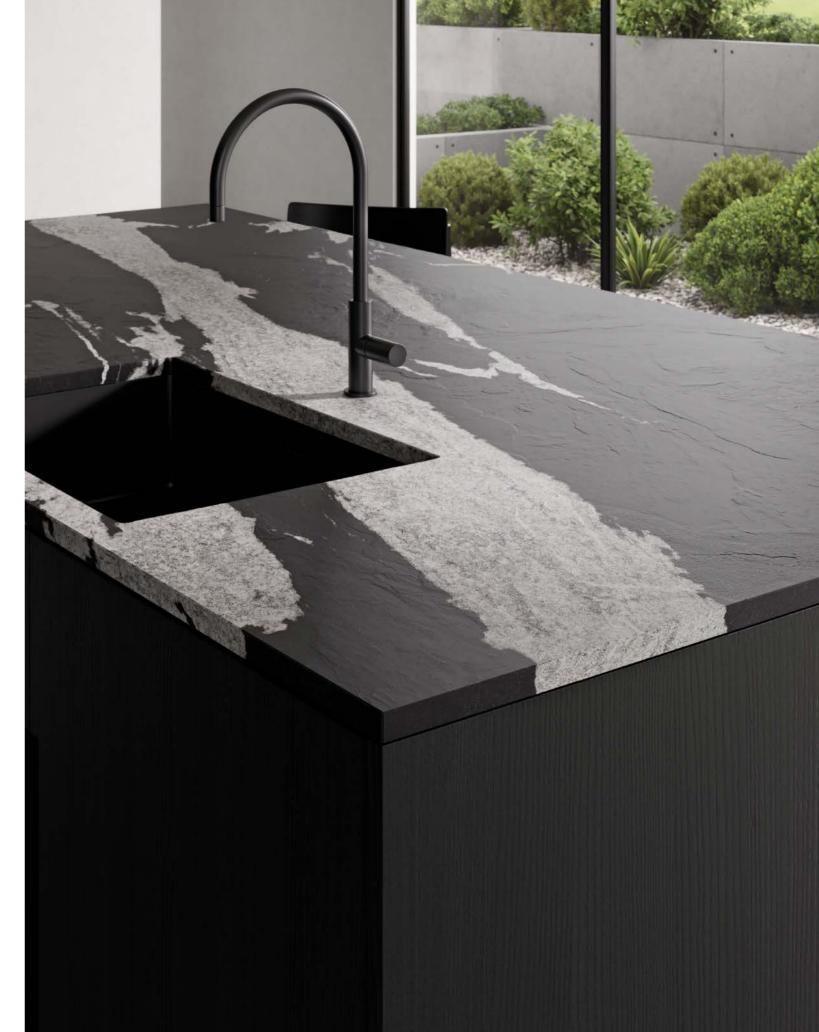

A UNIQUE PROPOSAL TO BRING TO LIFE THE MOST SOPHISTICATED KITCHENS.

NEOLITH VICTORIA IS INSPIRED BY THE STRENGTH AND ELEGANCE OF AN EXCLUSIVE BRAZILIAN GRANITE, REINTERPRETED WITH A NEW DIMENSION OF REALISM AND DETAIL THANKS TO THE TECHNOLOGICAL INNOVATION OF NEOLITH ICONIC DESIGN.

ITS DARK BACKGROUND CONTRASTS WITH THE VISUAL DEPTH AND INTENSE WHITENESS OF ITS VEINS, WHICH RUN THROUGH THE ENTIRE SURFACE, REVEALING AN UNPARALLELED AUTHENTICITY THANKS TO THE 3D PRINTING TECHNOLOGY AND FULL-BODY VEINING FROM NEOLITH ICONIC DESIGN.