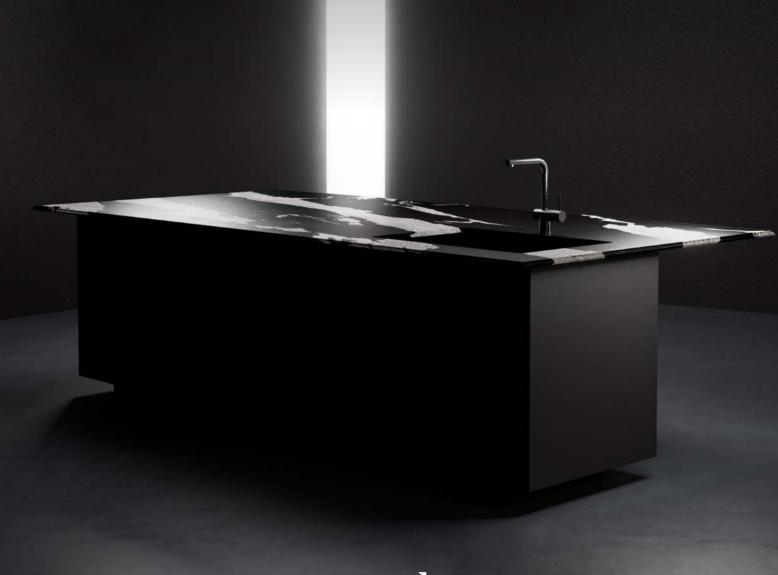

A UNIQUE PROPOSAL TO BRING TO LIFE THE MOST SOPHISTICATED KITCHENS.

NEOLITH VICTORIA IS INSPIRED BY THE STRENGTH AND ELEGANCE OF AN EXCLUSIVE BRAZILIAN GRANITE, REINTERPRETED WITH A NEW DIMENSION OF REALISM AND DETAIL THANKS TO THE TECHNOLOGICAL INNOVATION OF NEOLITH ICONIC DESIGN.

ITS DARK BACKGROUND CONTRASTS WITH THE VISUAL DEPTH AND INTENSE WHITENESS OF ITS VEINS, WHICH RUN THROUGH THE ENTIRE SURFACE, REVEALING AN UNPARALLELED AUTHENTICITY THANKS TO THE 3D PRINTING TECHNOLOGY AND FULL-BODY VEINING FROM NEOLITH ICONIC DESIGN.