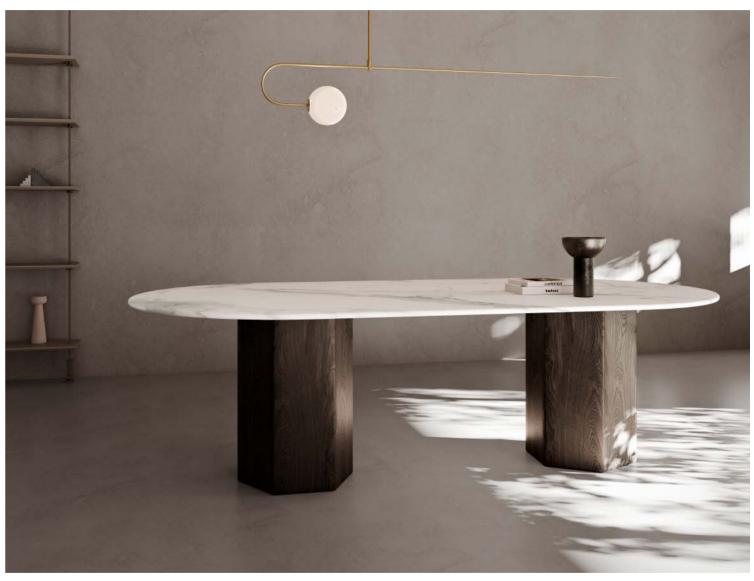

A MAJESTIC AESTHETIC THAT EMERGES FROM THE INSIDE

INSPIRED BY ONE OF THE MOST NOBLE CLASSIC MARBLES
IN HISTORY, NEOLITH EL ESTATUARIO REPRODUCES THE SERENE
AND SOPHISTICATED BEAUTY OF VEINED WHITE MARBLE.
ITS LUMINOUS SURFACE AND SOFT GRAY VEINS EXTEND
HARMONIOUSLY THROUGHOUT THE ENTIRE THICKNESS
OF THE SURFACE, THANKS TO NEOLITH ICONIC DESIGN'S EXCLUSIVE
3D TECHNOLOGY AND FULL-BODY VEINING.

THE MAJESTY OF MARBLE REINTERPRETED WITH PRECISION