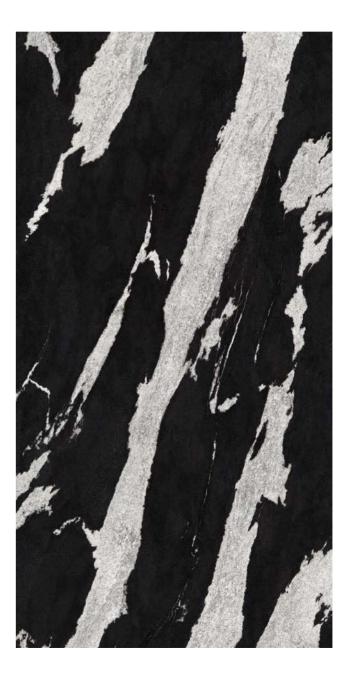

A UNIQUE PROPOSAL TO BRING TO LIFE THE MOST SOPHISTICATED KITCHENS.

NEOLITH VICTORIA IS INSPIRED BY THE STRENGTH AND ELEGANCE OF AN EXCLUSIVE BRAZILIAN GRANITE, REINTERPRETED WITH A NEW DIMENSION OF REALISM AND DETAIL THANKS TO THE TECHNOLOGICAL INNOVATION OF NEOLITH ICONIC DESIGN.

ITS DARK BACKGROUND CONTRASTS WITH THE VISUAL DEPTH AND INTENSE WHITENESS OF ITS VEINS, WHICH RUN THROUGH THE ENTIRE SURFACE, REVEALING AN UNPARALLELED AUTHENTICITY THANKS TO THE 3D PRINTING TECHNOLOGY AND FULL-BODY VEINING FROM NEOLITH ICONIC DESIGN.