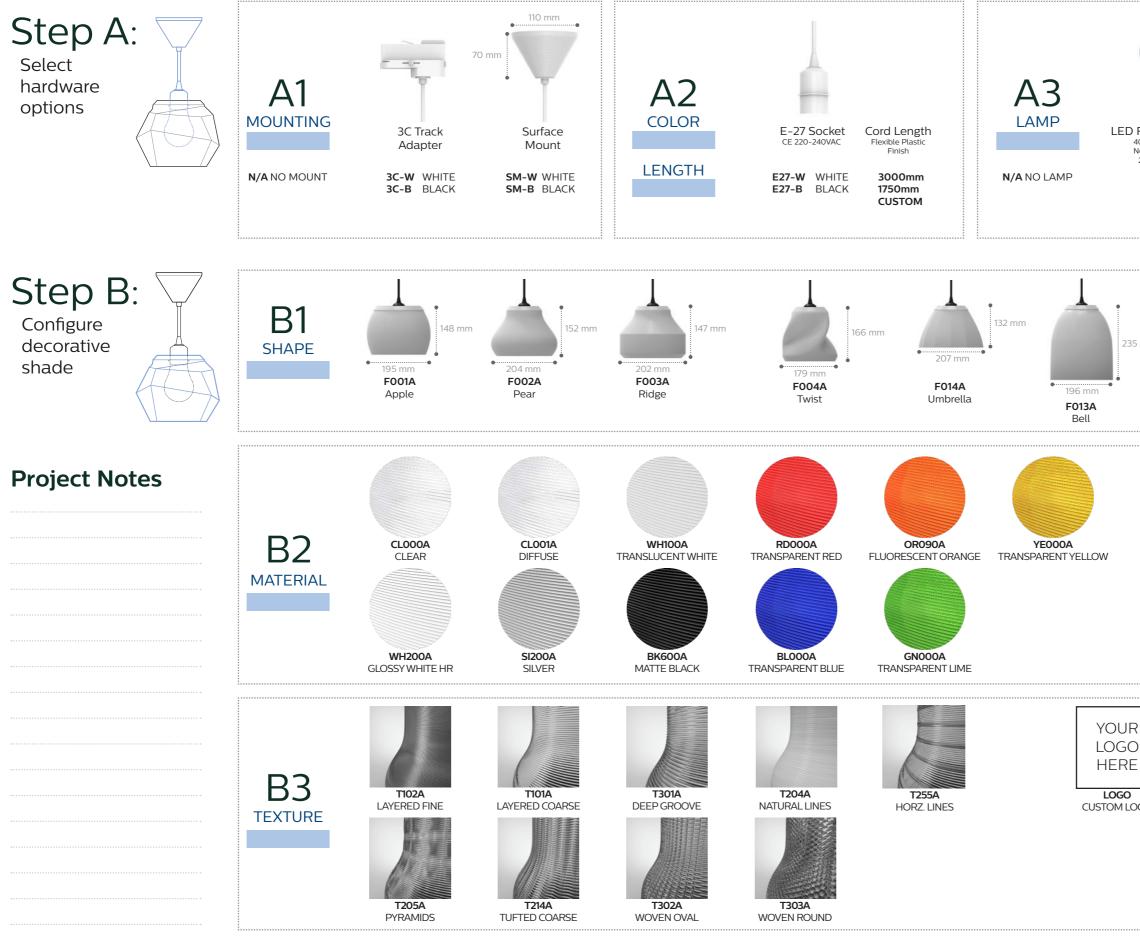

# Get creative with our product system

Create hot new decorative styles for your projects by selecting from a variety of polycarbonate materials, visually rich surface textures and wild geometric shapes.

### Gorgeous materials

Select from a range of clear, translucent and opaque materials, all in durable polycarbonate

### Creative textures

Digital manufacturing builds textures into the shades, creating woven, beaded, tufted or machineturned finishes

Easily change out your decorative shades to refresh your style concept or to match seasonal promotions, without changing the whole fix ture.