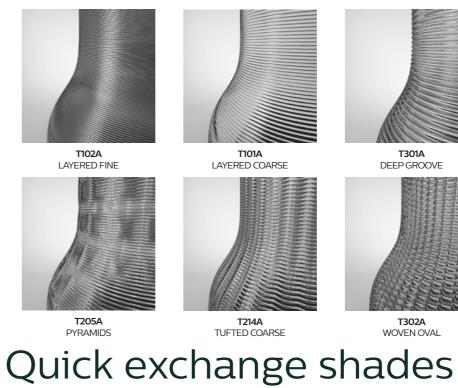

### Creative textures

Digital manufacturing builds textures into the shades, creating woven, beaded, tufted or machineturned finishes

Easily change out your decorative shades to refresh your style concept or to match seasonal promotions, without changing the whole fix ture.