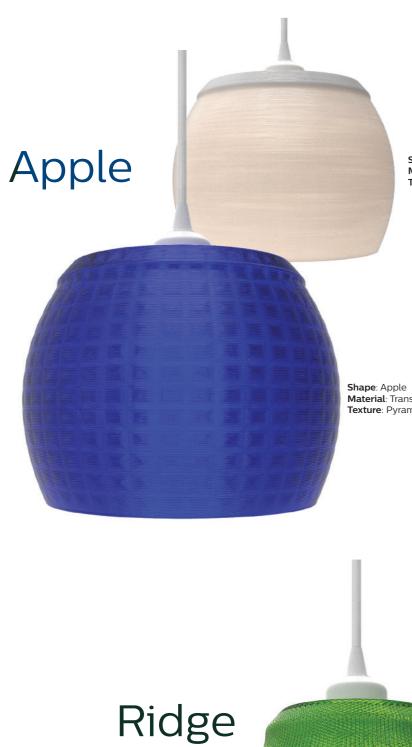

T302A WOVEN OVAI

T204A NATURAL LINES

T303A WOVEN ROUND

Shape: Apple Material: Translucent White Texture: Natural Lines

Shape: Apple Material: Transparent Blue Texture: Pyramids

Shape: Ridge Material: Diffuse Texture: Pyramids

Shape: Ridge Material: Transparent Lime Texture: Woven Oval

and the second 

ER 286 12 日間も

> Shape: Twist Small Material: Clear Texture: Woven Round

Pear

Shape: Pear Material: Transparent Red

Texture: Tufted Coarse