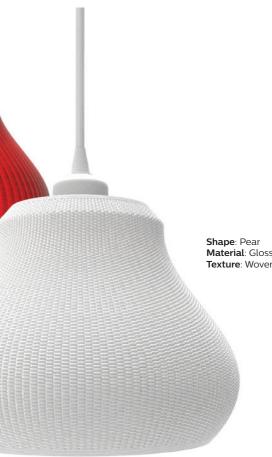

Shape: Ridge Material: Transparent Lime Texture: Woven Oval

and the second 

ER 286 12 日間も

> Shape: Twist Small Material: Clear Texture: Woven Round

Pear

Shape: Pear Material: Transparent Red

Texture: Tufted Coarse

**Shape**: Pear **Material**: Glossy White HR Texture: Woven Oval

Shape: Twist Small Material: Silver Texture: Layered Coarse

Shape: Bell Material: Transparent Yellow Texture: Lines