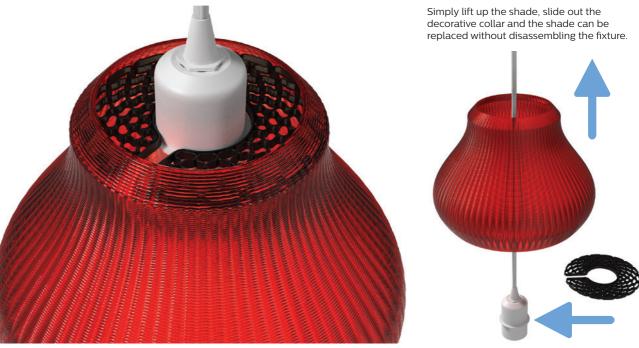

### Creative textures

Digital manufacturing builds textures into the shades, creating woven, beaded, tufted or machineturned finishes

Easily change out your decorative shades to refresh your style concept or to match seasonal promotions, without changing the whole fix ture.