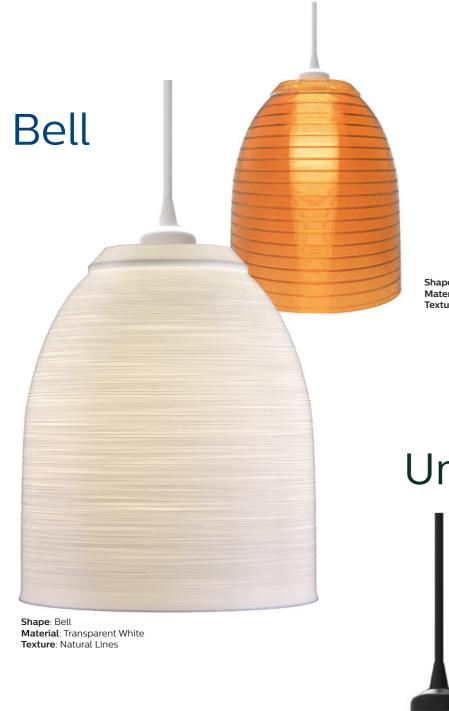

T302A WOVEN OVAI

T204A NATURAL LINES

T303A WOVEN ROUND

Shape: Apple Material: Translucent White Texture: Natural Lines

Shape: Apple Material: Transparent Blue Texture: Pyramids

Shape: Ridge Material: Diffuse Texture: Pyramids

**Shape**: Pear **Material**: Glossy White HR Texture: Woven Oval

Shape: Twist Small Material: Silver Texture: Layered Coarse

Shape: Bell Material: Transparent Yellow Texture: Lines