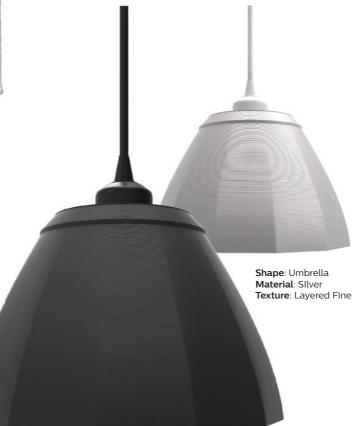

nge out your decorative shades to refresh your style concept or to match seasonal promotions, without changing the whole fix ture.







T302A WOVEN OVAI



T204A NATURAL LINES



T303A WOVEN ROUND



Shape: Apple Material: Translucent White Texture: Natural Lines

Shape: Apple Material: Transparent Blue Texture: Pyramids

Shape: Ridge Material: Diffuse Texture: Pyramids

Shape: Ridge Material: Transparent Lime Texture: Woven Oval

and the second 

ER 286 12 日間も

> Shape: Twist Small Material: Clear Texture: Woven Round

Pear

Shape: Pear Material: Transparent Red

Texture: Tufted Coarse



**Shape**: Pear **Material**: Glossy White HR Texture: Woven Oval



Shape: Twist Small Material: Silver Texture: Layered Coarse



Shape: Bell Material: Transparent Yellow Texture: Lines

# Umbrella



Shape: Umbrella Material: Matte Black Texture: Layered Fine

# Custom logos

Highlight your brand with a logo or other artwork deeply embossed into the surface of the fix ture





Shape: Bell Material: Diffuse Texture: Layered Fine/Logo

Shape: Apple Material: Translucent White Texture: Layered Fine/Logo

## First Series Pendant



| Filament Bulb<br>We Equivalent<br>Jon-Dimmable<br>220-240VAC | UED Frosted Bulb<br>40w Equivalent<br>Non-Dimmable<br>220-240VAC<br>EU-FR | UED Sparkle Bulb<br>Adve Equivalent<br>Non-Dimmable<br>220-240VAC<br>EU-CL |
|--------------------------------------------------------------|---------------------------------------------------------------------------|----------------------------------------------------------------------------|
|