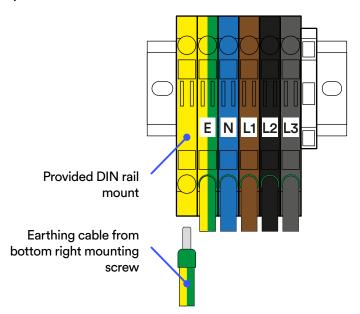

### → 2.0 EARTHING FOR BACKPLATE INSTALLATION

1. Using the supplied earthing kit and bolts, use the bottom right screw hole to attach the earthing loop and kit.

Figure 3: EO Genius 2 earthing loop and kit fitted to the bottom right mounting screw.

V

2. Remove (if required) the spare blanking.

Figure 4: Removing the spare blanking from the Genius 2 DIN rail.

3. Install the provided DIN rail mount.

Figure 5: Installing the provided DIN rail mount into the DIN rail.