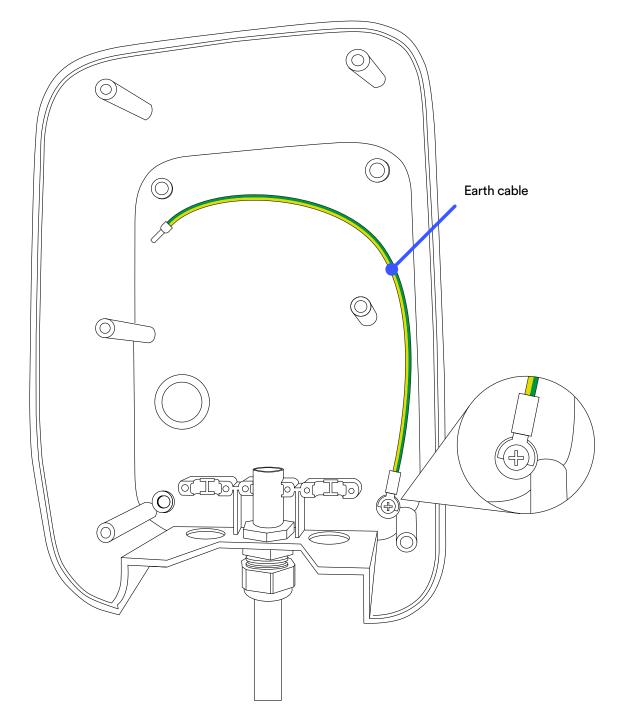

### → 2.0 EARTHING FOR BACKPLATE INSTALLATION

1. Using the supplied earthing kit and bolts, use the bottom right screw hole to attach the earthing loop and kit.

Figure 3: EO Genius 2 earthing loop and kit fitted to the bottom right mounting screw.