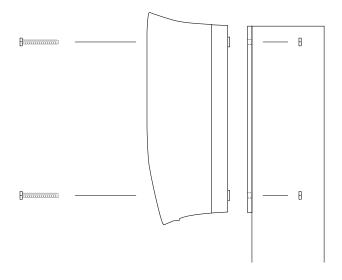

Figure 1: Mounting the backplate to the EO post using the fixing provided.

2. Offer up the EO Genius 2 rear case to the backplate and secure the 5mm hex bolts provided in the backplate fixing kit.

Figure 2: Mounting the Genius 2 to the EO post using the hex bolts provided.