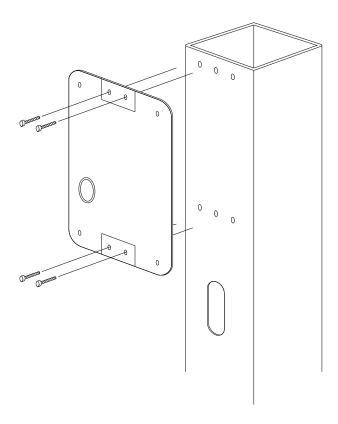

### → 1.0 EO BACKPLATE INSTALLATION

1. For installation to an EO Post, make sure all necessary cables have been routed up through the post, and secure the backplate to the post using the fixings supplied within its packaging.

Figure 1: Mounting the backplate to the EO post using the fixing provided.

2. Offer up the EO Genius 2 rear case to the backplate and secure the 5mm hex bolts provided in the backplate fixing kit.

Figure 2: Mounting the Genius 2 to the EO post using the hex bolts provided.