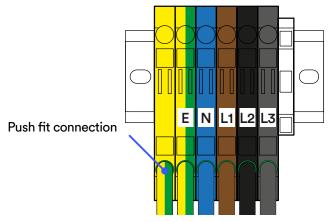

4. When ready, connect the earthing cable into the push fit connection on the DIN rail mount.

Figure 6: Connecting the earthing cable into the push fit connection on the DIN rail mount.

\

5. Take the provided U clip.