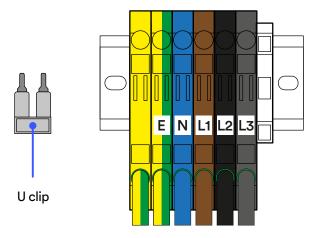

4. When ready, connect the earthing cable into the push fit connection on the DIN rail mount.

Figure 6: Connecting the earthing cable into the push fit connection on the DIN rail mount.

\

5. Take the provided U clip.

Figure 7: Take the U clip provided.

6. Insert the U clip to join the two earth terminals (Terminal E and the newly installed terminal).

Figure 8: U clip joining Terminal E to the newly installed terminal.