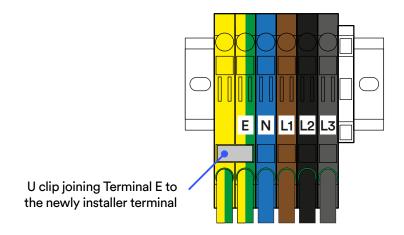

Figure 7: Take the U clip provided.

6. Insert the U clip to join the two earth terminals (Terminal E and the newly installed terminal).

Figure 8: U clip joining Terminal E to the newly installed terminal.