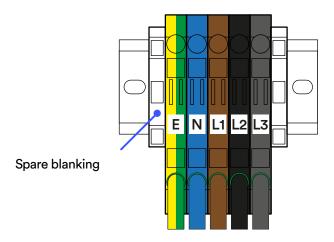

V

2. Remove (if required) the spare blanking.

Figure 4: Removing the spare blanking from the Genius 2 DIN rail.

3. Install the provided DIN rail mount.

Figure 5: Installing the provided DIN rail mount into the DIN rail.