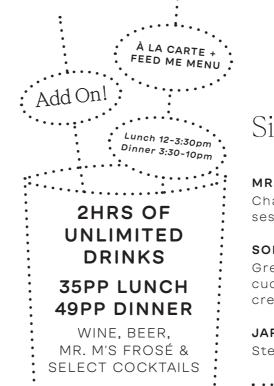

Please note: 10% surcharge on Sundays, 15% on Public Holidays Sparkling water - \$4.5pp

Drink Add-On: Lunch 12-3:30pm Dinner 3:30-10pm All must particpoate