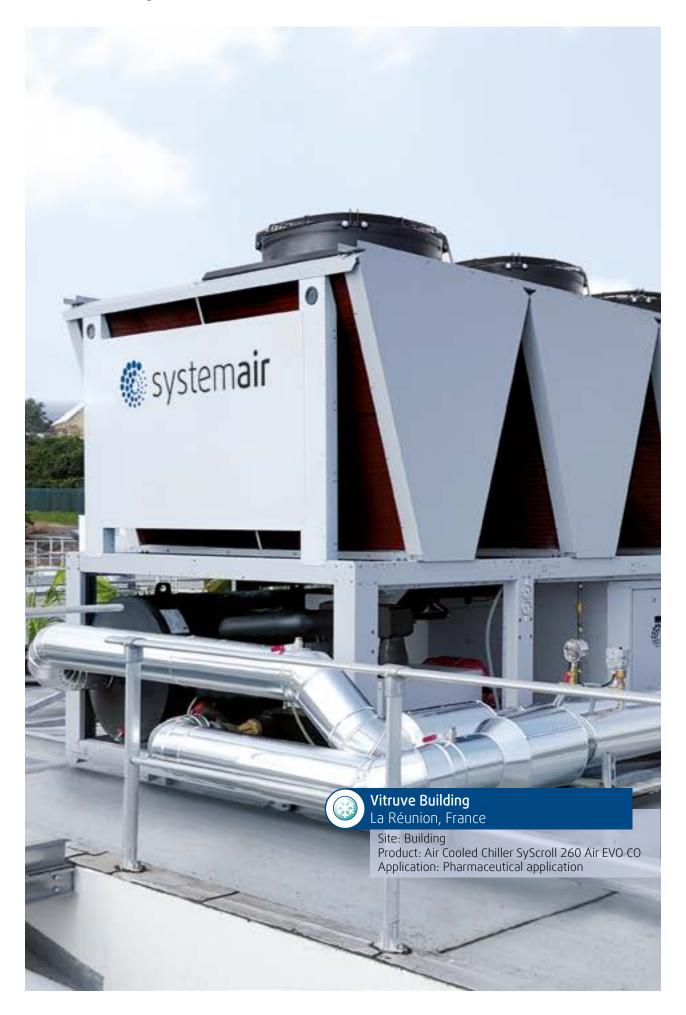

#### Building La Reunion

- Air Conditioning Building
- Air cooled chiller
- SyScroll 206 Air CO EVO
- Cu/Cu coil application