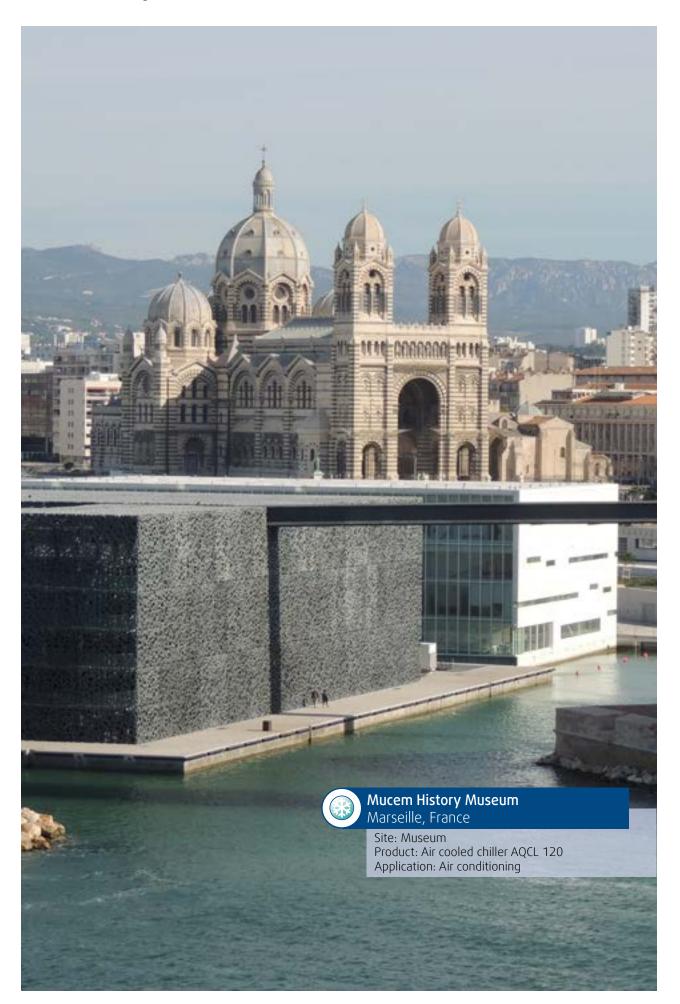

#### Mucem History Museum Marseilla, France

- Natural History Museum
- Area: 15 000 sqm
- Air cooled chiller AQCL 120
- 80 water terminals

Mea Cedar Lounge Rafic Hariri international airport Beyrouth, Libanon - 2 SysAer 190 L