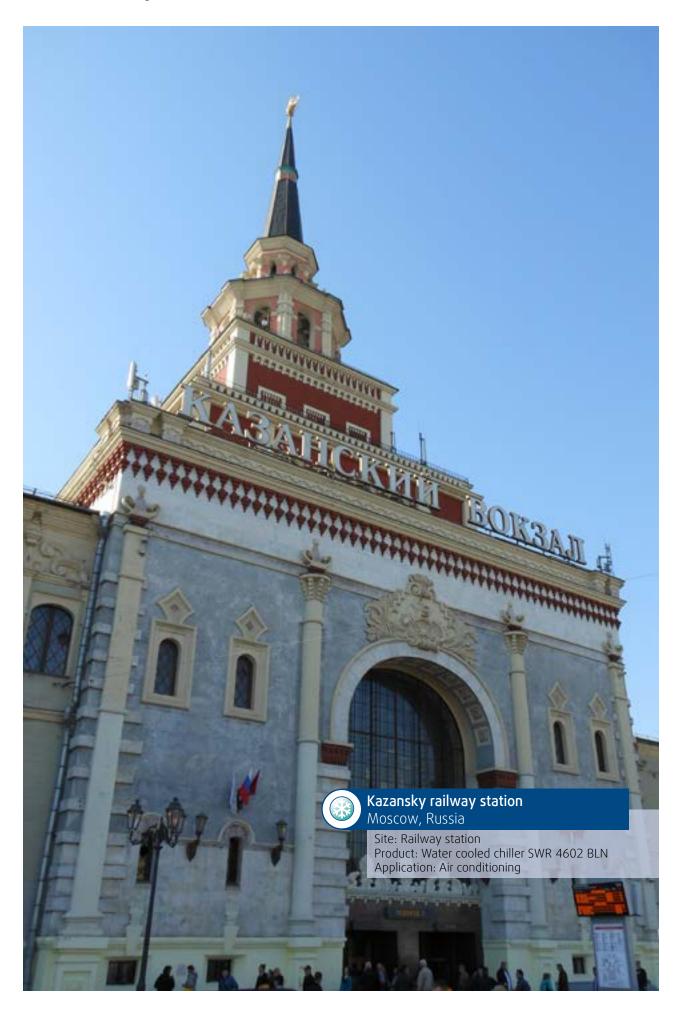

#### Hotel Moscow, Russia

- Hotel
- Water cooled chillers: RWR 320 Fan coils: concealed
- SFE-C, cassettes SFC, wall SFW
- Total cooling capacity 990 kW