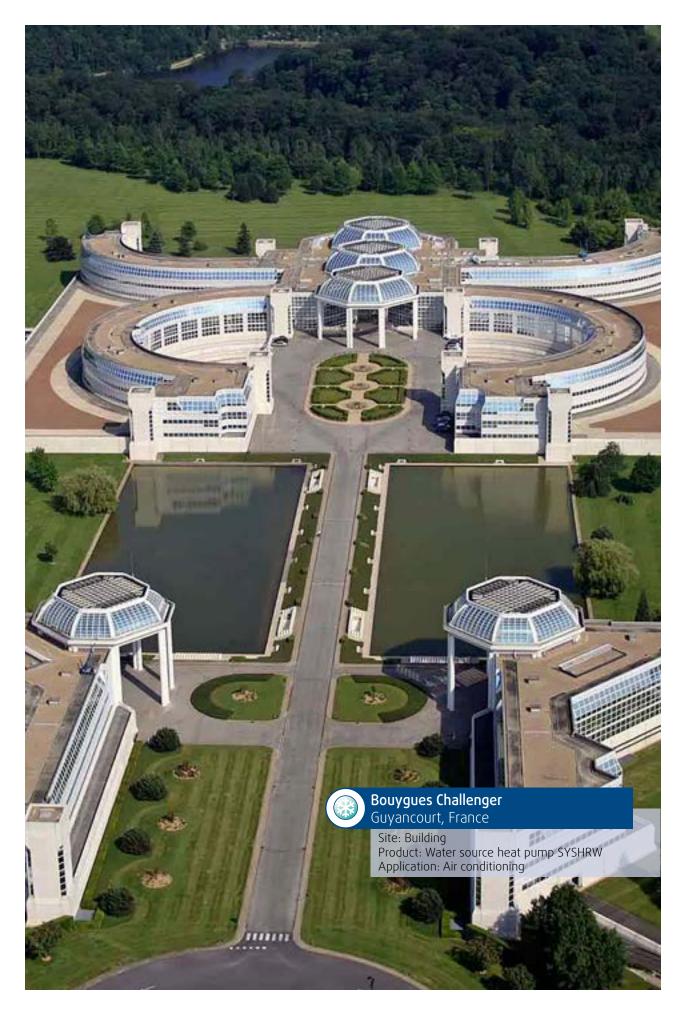

#### **Bouygues Construction Head Office** Challenger Guyancourt, France

- Area: 68.000 sqm
- 240 Water source heat pumps SYSHRW
- 2 Topvex and 18 DV