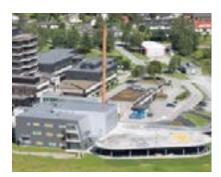

Air Ambulance Base Førde, Norway

- Air Ambulance Base
- Cooling and Heating of helicopter platform
- Air & water cooled heat pump WQL 604 BLN, WQL 45 BLN, Syscroll 75 Air HP
- Total Capacity 300 kW