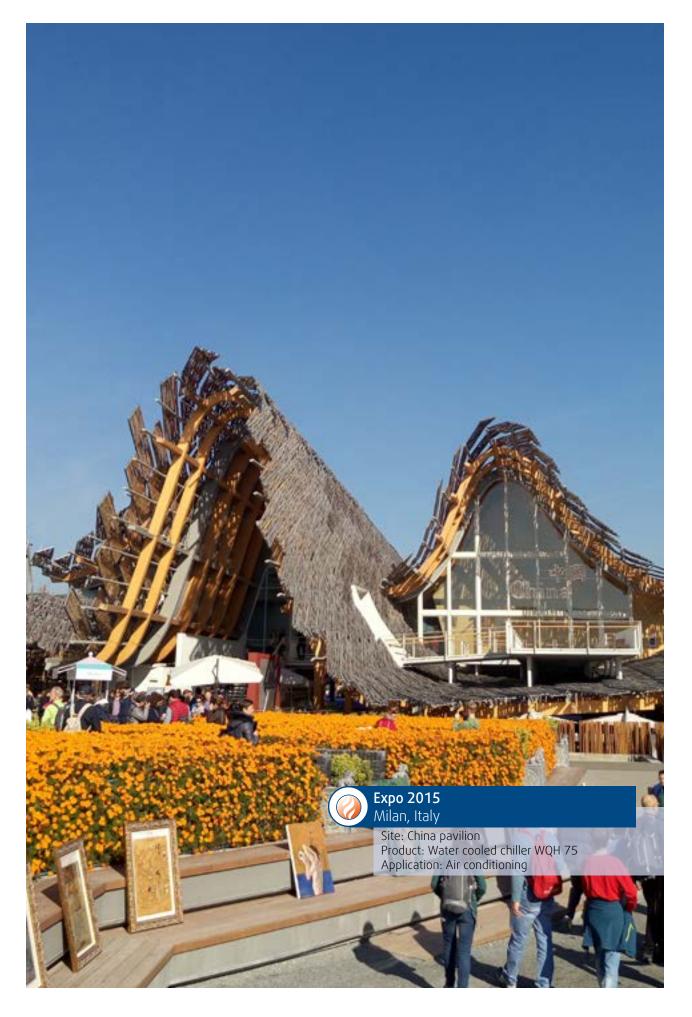

#### Milan EXPO 2015 Milan, Italy

- China Pavilion
- 2 Water Cooled Chiller WQH 75
- Total capacity 150 kW