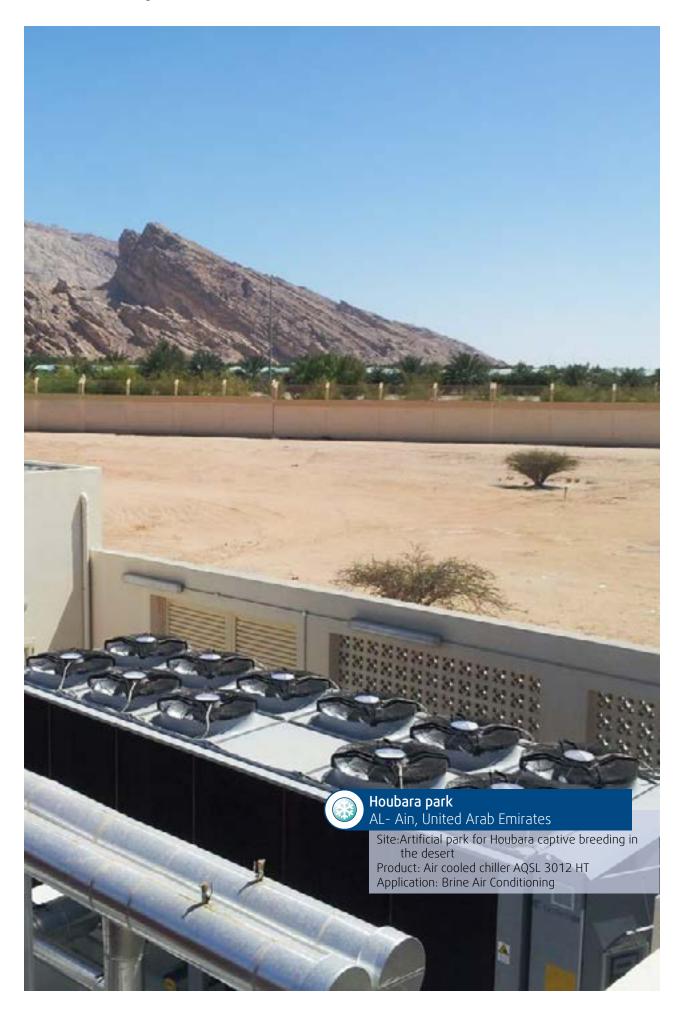

#### Houbara project AL- Ain (UAE)

- Artificial park for Houbara captive breeding in the desert
- Brine application
- 2 air cooled chiller
- AQSL 3012 HT
- Total cooling capacity 1400 kW