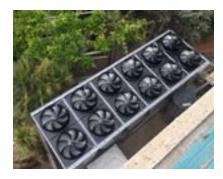

#### Hospital Gemelli Rome, Italy

- Hospital and University in Rome
- 2 air cooled chiller
- AQWL 1604 LN
- Total cooling capacity 800 kW