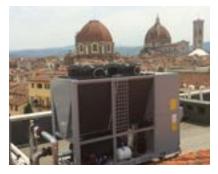

#### McDonald Cafè Florence, Italy

- Air conditioning
- Air cooled chiller
- SysScroll 85 Air
- Total capacity 90kW

**Hotel Royal** La Baule, France - Hotel

- Room number 69
- 132 Water source heat pumps SYSHRW