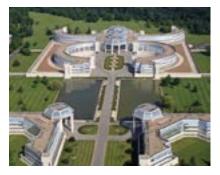

Hospital Orleans, France - Area: 205.000 sqm - 1000 cassette and water terminals