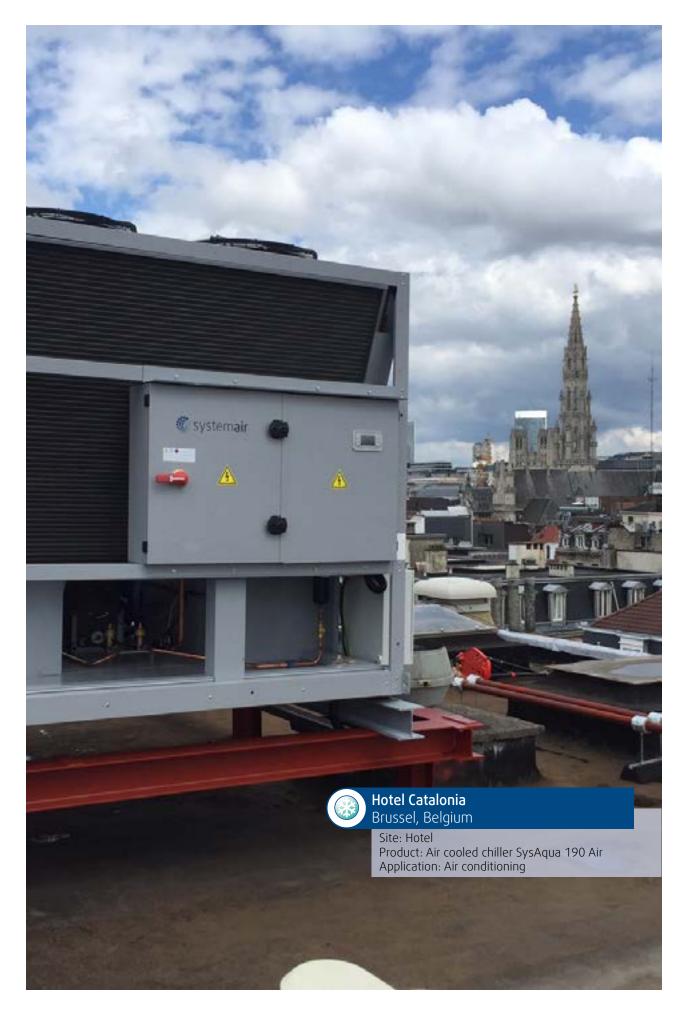

Rive gauche shopping mall Charleroi, Belgium - 17 Water source heat pumps SYSHRW

Mediacite shopping mall Liège, Belgium

- 5 Water source heat pumps SYSHRW

Air Conditioning Building Brussels, Belgium

- Cooling in a building in Brussels
- Air Cooled Chiller
- 2 SysAqua 190 Air
- Total Capacity 190 kW