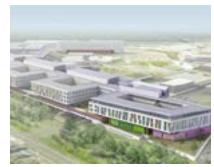

#### **Bouygues Construction Head Office** Challenger Guyancourt, France

- Area: 68.000 sqm
- 240 Water source heat pumps SYSHRW
- 2 Topvex and 18 DV