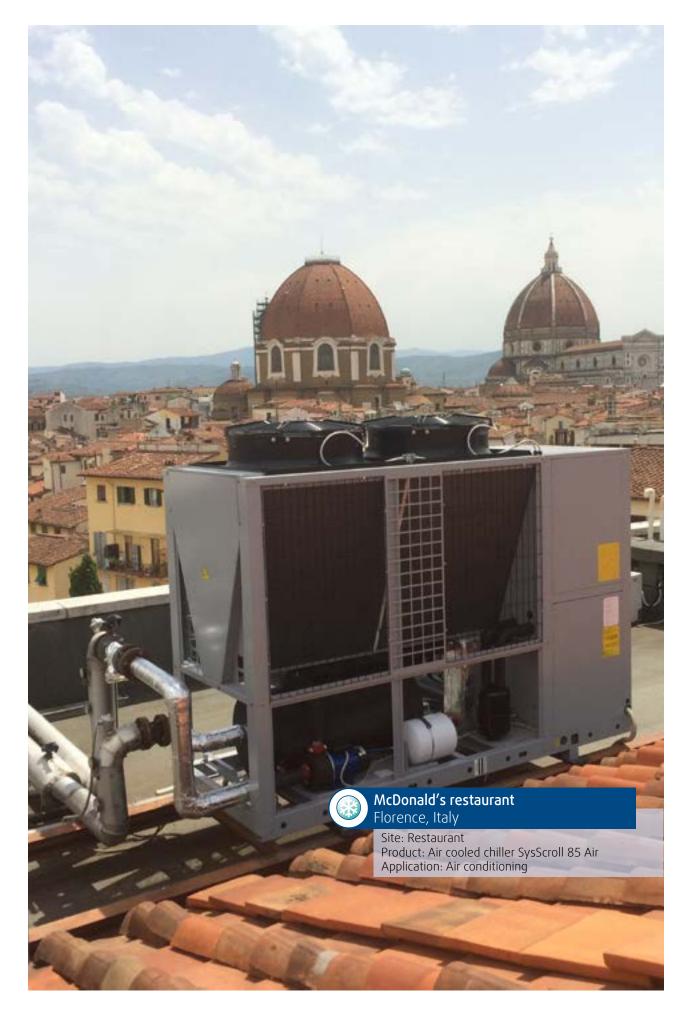

#### McDonald Cafè Florence, Italy

- Air conditioning
- Air cooled chiller
- SysScroll 85 Air
- Total capacity 90kW

**Hotel Royal** La Baule, France - Hotel

- Room number 69
- 132 Water source heat pumps SYSHRW