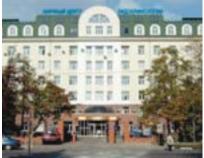

#### Hotel Moscow, Russia

- Hotel
- Water cooled chillers: RWR 320 Fan coils: concealed
- SFE-C, cassettes SFC, wall SFW
- Total cooling capacity 990 kW