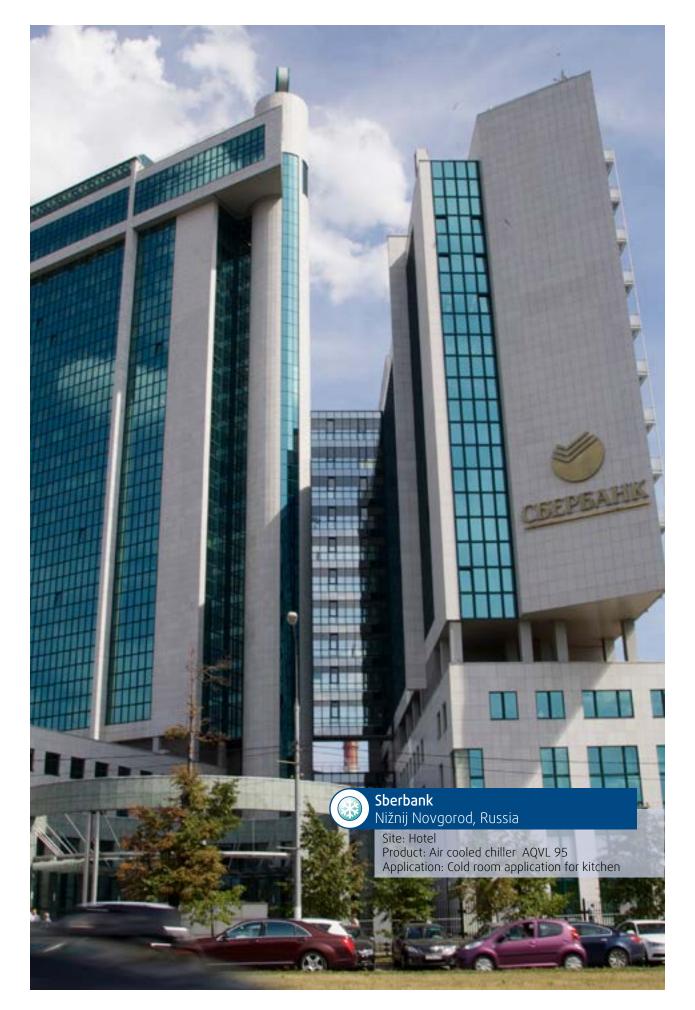

#### Sberbank Nizhny Novgorod, Russia

- Offices
  3 air cooled chillers SLS 5204
  28 AHU DV compact. 35 axial fans
- Group of service-and-office buildings
- Total cooling capacity 3.300 kW

Double Tree Hotel by Hilton Dubai, United Arab Emirates

- Air cooled chiller AQVL 95