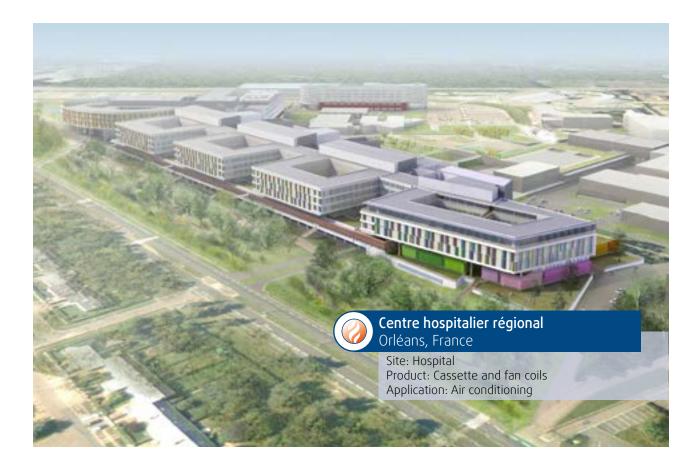

Hospital Orleans, France - Area: 205.000 sqm - 1000 cassette and water terminals