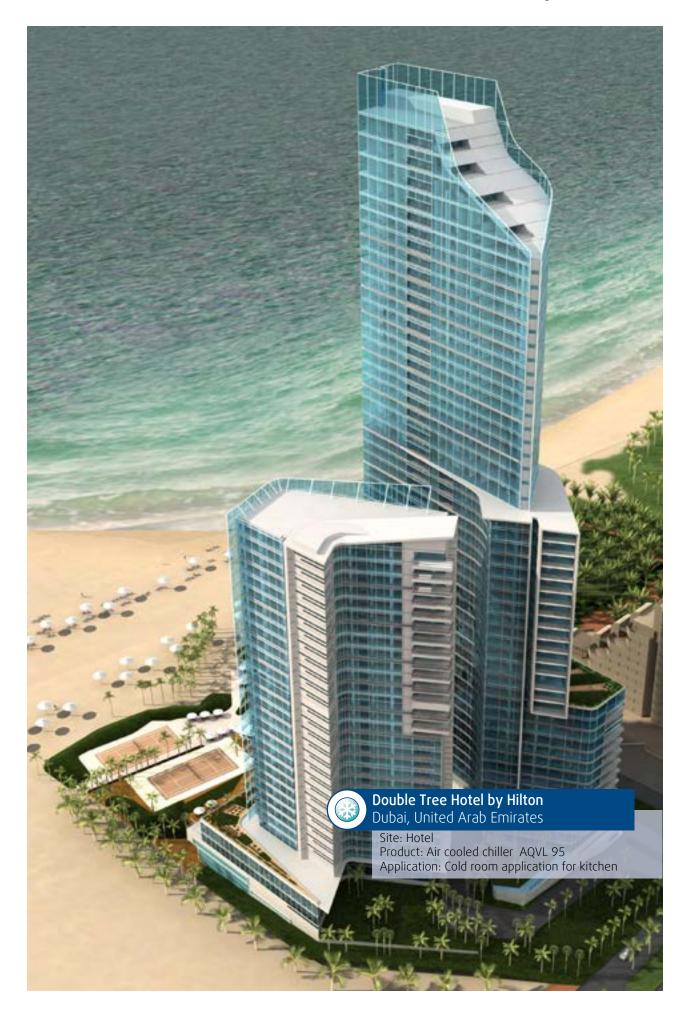

#### Sberbank Nizhny Novgorod, Russia

- Offices
  3 air cooled chillers SLS 5204
  28 AHU DV compact. 35 axial fans
- Group of service-and-office buildings
- Total cooling capacity 3.300 kW

Double Tree Hotel by Hilton Dubai, United Arab Emirates

- Air cooled chiller AQVL 95