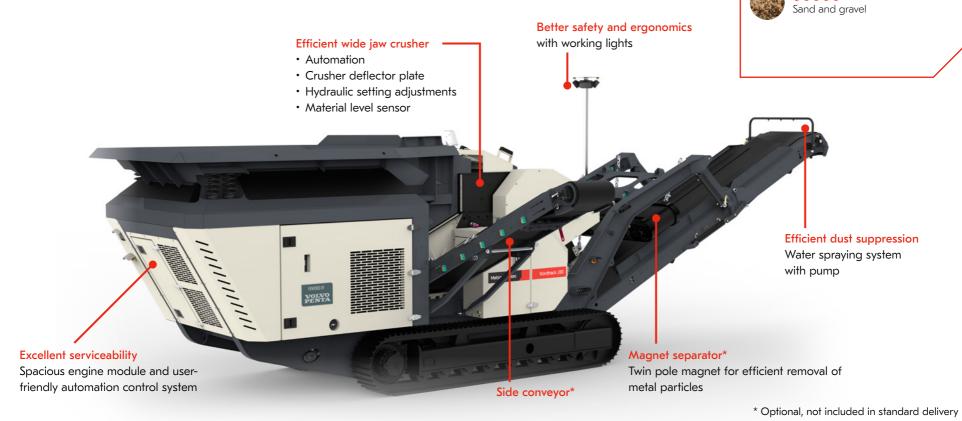

## Powerful crushing in a compact size

## Made to be mobile for efficient crushing where you need it

The Nordtrack<sup>TM</sup> J90 mobile jaw crusher gives you excellent crushing performance in a compact and mobile package. With a durable and heavy-duty design, it gives you the reliability you need for your crushing operations in an easily transported form.

Areas of application:

Hard rock

Concrete demolition

Construction waste crushing

## Technical details Nordtrack™ J90

Crusher

Feed opening 890 x 500 mm (35 x 20") Feeder

Hopper capacity 2.8 m<sup>3</sup> (3.6 yd3)

Options

Multiple grizzly bar and punch plate aperture options with easily changeable cassette Conveyors

Main conveyor 900 mm (36") Side conveyor (optional) Belt width: 500 mm (20") **Engine options** 

Tier 3 (Stage III A): Volvo D5 162 kW (218 hp)

Tier 4F:

Volvo D5 162 kW (218 hp)

Stage V:

Volvo D5 162 kW (218 hp)

**Transport dimensions** 

Weight 23.9 t (52,600 lbs)

Width

2.5 m (8' 2")

Height

3.0 m (10')

Length

9.3 m (30′ 7″)