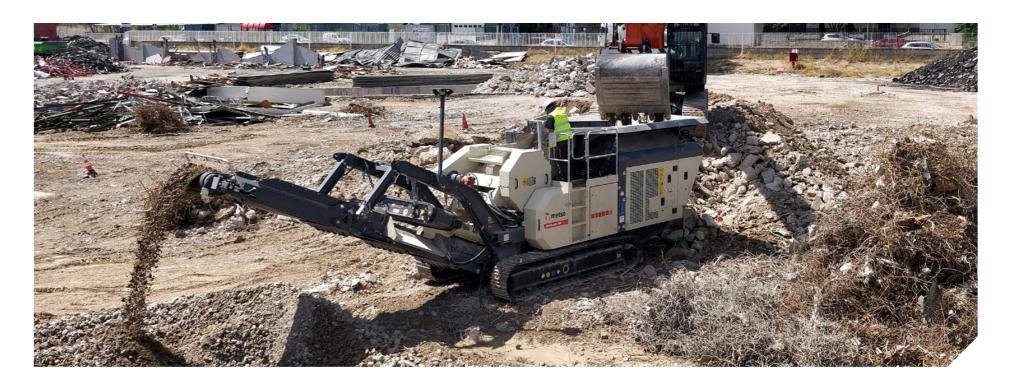

## Nordtrack™ J90 mobile jaw crusher

## Powerful crushing in a compact size

## Made to be mobile for efficient crushing where you need it

The Nordtrack<sup>TM</sup> J90 mobile jaw crusher gives you excellent crushing performance in a compact and mobile package. With a durable and heavy-duty design, it gives you the reliability you need for your crushing operations in an easily transported form.

Areas of application:

Hard rock

Concrete demolition

Construction waste crushing